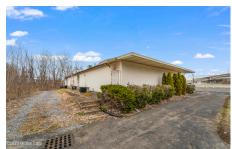

## MLS# - 202313959 - Price: \$1,400,000

1570 Route 9, Clifton Park, NY

**Description:** Retail plaza on busy Route 9 corridor (AADT +/- 22000) in Halfmoon between Exit 8A and 9 of l87 across from Walmart. One story 5337 SF with full basement currently divided into 3 spaces on a 1 acre parcel. Nail Salon and Tobacco Store on leases and Restaurant with all equipment, fixtures and furniture included in sale (all fit up done in 2018). Full usable basement with access from each space. Public Water and Sewer.

Acres: 1.01

Property Type: Commercial

Water: Public

Property Style: Commercial

County: Saratoga

**Above Ground Square** 

Feet: 5337

School District: Shenendehowa

Sewer: Public Sewer

Basement: Finished, Full, Heated, Exterior: Wood Siding

Interior Entry

Cooling: Central Air

Town: Clifton Park

Estimated Taxes: \$26,906

Heat: Forced Air, Natural Gas

Parking Spaces: 31