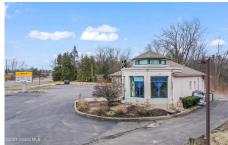

## MLS# - 202313959 - Price: \$1,400,000

1570 Route 9, Clifton Park, NY

**Description:** Retail plaza on busy Route 9 corridor (AADT +/- 22000) in Halfmoon between Exit 8A and 9 of l87 across from Walmart. One story 5337 SF with full basement currently divided into 3 spaces on a 1 acre parcel. Nail Salon and Tobacco Store on leases and Restaurant with all equipment, fixtures and furniture included in sale (all fit up done in 2018). Full usable basement with access from each space. Public Water and Sewer.

Acres: 1.01

Property Type: Commercial

Water: Public

Property Style: Commercial

County: Saratoga

**Above Ground Square** 

Feet: 5337

School District: Shenendehowa

Sewer: Public Sewer

Basement: Finished, Full, Heated, Exterior: Wood Siding

Interior Entry

Cooling: Central Air

Town: Clifton Park

Estimated Taxes: \$26,906

Heat: Forced Air, Natural Gas

Parking Spaces: 31