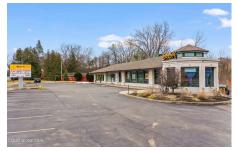

## MLS# - 202313959 - Price: \$1,400,000

1570 Route 9, Clifton Park, NY

**Description:** Retail plaza on busy Route 9 corridor (AADT +/- 22000) in Halfmoon between Exit 8A and 9 of l87 across from Walmart. One story 5337 SF with full basement currently divided into 3 spaces on a 1 acre parcel. Nail Salon and Tobacco Store on leases and Restaurant with all equipment, fixtures and furniture included in sale (all fit up done in 2018). Full usable basement with access from each space. Public Water and Sewer.

Acres: 1.01

Property Type: Commercial

Water: Public

Property Style: Commercial

County: Saratoga

**Above Ground Square** 

Feet: 5337

School District: Shenendehowa

Sewer: Public Sewer

Basement: Finished, Full, Heated, Exterior: Wood Siding

Interior Entry

Cooling: Central Air

Town: Clifton Park

Estimated Taxes: \$26,906

Heat: Forced Air, Natural Gas

Parking Spaces: 31