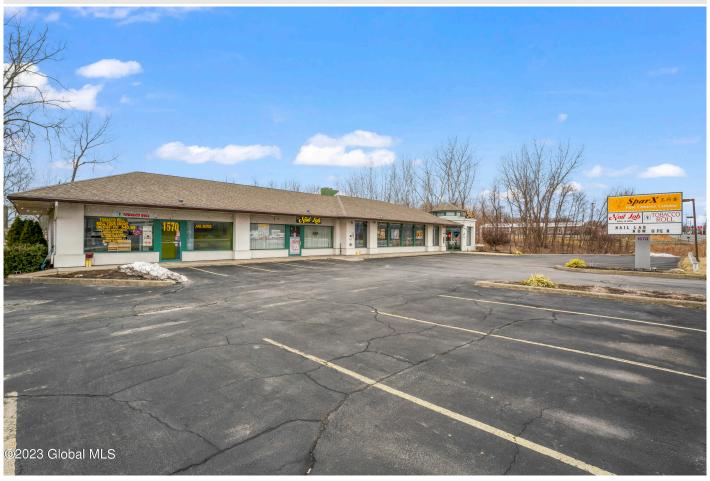

## MLS# - 202313959 - Price: \$1,400,000

1570 Route 9, Clifton Park, NY

**Description:** Retail plaza on busy Route 9 corridor (AADT +/- 22000) in Halfmoon between Exit 8A and 9 of l87 across from Walmart. One story 5337 SF with full basement currently divided into 3 spaces on a 1 acre parcel. Nail Salon and Tobacco Store on leases and Restaurant with all equipment, fixtures and furniture included in sale (all fit up done in 2018). Full usable basement with access from each space. Public Water and Sewer.

Acres: 1.01

Property Type: Commercial

Water: Public

Property Style: Commercial

County: Saratoga

**Above Ground Square** 

Feet: 5337

School District: Shenendehowa

Sewer: Public Sewer

Basement: Finished, Full, Heated, Exterior: Wood Siding

Interior Entry

Cooling: Central Air

Town: Clifton Park

Estimated Taxes: \$26,906

Heat: Forced Air, Natural Gas

Parking Spaces: 31