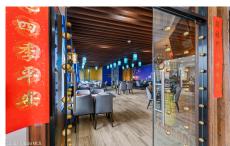

## MLS# - 202313959 - Price: \$1,400,000

1570 Route 9, Clifton Park, NY

**Description:** Retail plaza on busy Route 9 corridor (AADT +/- 22000) in Halfmoon between Exit 8A and 9 of l87 across from Walmart. One story 5337 SF with full basement currently divided into 3 spaces on a 1 acre parcel. Nail Salon and Tobacco Store on leases and Restaurant with all equipment, fixtures and furniture included in sale (all fit up done in 2018). Full usable basement with access from each space. Public Water and Sewer.