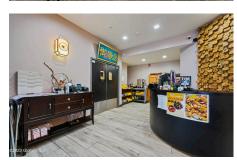

## MLS# - 202313959 - Price: \$1,400,000

1570 Route 9, Clifton Park, NY

**Description:** Retail plaza on busy Route 9 corridor (AADT +/- 22000) in Halfmoon between Exit 8A and 9 of l87 across from Walmart. One story 5337 SF with full basement currently divided into 3 spaces on a 1 acre parcel. Nail Salon and Tobacco Store on leases and Restaurant with all equipment, fixtures and furniture included in sale (all fit up done in 2018). Full usable basement with access from each space. Public Water and Sewer.