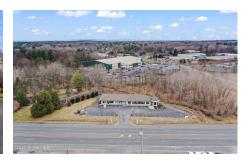

## MLS# - 202313959 - Price: \$1,400,000

1570 Route 9, Clifton Park, NY

**Description:** Retail plaza on busy Route 9 corridor (AADT +/- 22000) in Halfmoon between Exit 8A and 9 of l87 across from Walmart. One story 5337 SF with full basement currently divided into 3 spaces on a 1 acre parcel. Nail Salon and Tobacco Store on leases and Restaurant with all equipment, fixtures and furniture included in sale (all fit up done in 2018). Full usable basement with access from each space. Public Water and Sewer.

Acres: 1.01

Property Type: Commercial

Water: Public

Property Style: Commercial

County: Saratoga

**Above Ground Square** 

Feet: 5337

School District: Shenendehowa