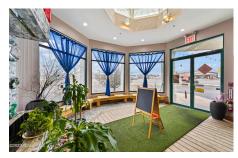

## MLS# - 202313959 - Price: \$1,400,000

1570 Route 9, Clifton Park, NY

**Description:** Retail plaza on busy Route 9 corridor (AADT +/- 22000) in Halfmoon between Exit 8A and 9 of l87 across from Walmart. One story 5337 SF with full basement currently divided into 3 spaces on a 1 acre parcel. Nail Salon and Tobacco Store on leases and Restaurant with all equipment, fixtures and furniture included in sale (all fit up done in 2018). Full usable basement with access from each space. Public Water and Sewer.