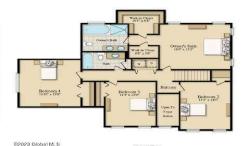

Acres: 0.47ToBedrooms: 4BaEstimated Taxes: \$8,742WHeat: Forced Air, PropaneGaBasement: FullExCounty: SaratogaCoInterior Features: Solid Surface

Counters, Walk-In Closet(s)

Town: Stillwater Bathrooms: 3 Full Water: Public Garage: 2 Exterior: Vinyl Siding Cooling: Central Air Property Type: Residential School District: Stillwater Sewer: Public Sewer Property Style: 2 Story Exterior Features: Lighting Parking Spaces: 6

Daniel Davies NYS Licensed Real Estate Broker GRI, ABR, RSPS,SRS,C2EX (518) 656-9068 dan@daviesrealty.net

First Floo

SIMIS

Second Floor

©2022 Global MLS