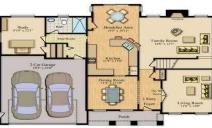

Acres: 0.47ToBedrooms: 4BaEstimated Taxes: \$8,742WHeat: Forced Air, PropaneGaBasement: FullExCounty: SaratogaCoInterior Features: Solid Surface

Counters, Walk-In Closet(s)

Town: Stillwater Bathrooms: 3 Full Water: Public Garage: 2 Exterior: Vinyl Siding Cooling: Central Air Property Type: Residential School District: Stillwater Sewer: Public Sewer Property Style: 2 Story Exterior Features: Lighting Parking Spaces: 6

Daniel Davies NYS Licensed Real Estate Broker GRI, ABR, RSPS,SRS,C2EX (518) 656-9068 dan@daviesrealty.net

First Floo

SIMIS

Second Floor

©2022 Global MLS