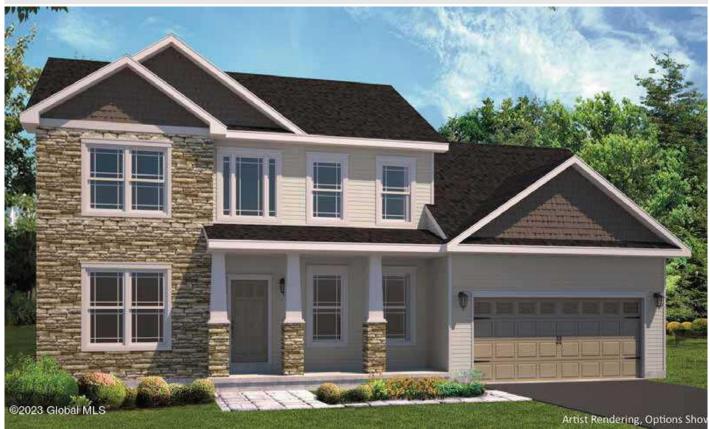

## MLS# - 202313884 - Price: \$570,820

11 Mt Laurel Lane, Mechanicville, NY

**Description:** To Be Built. Welcome to Luthers Woods, positioned on 105 acres of wooded picturesque prime Saratoga County land. Located just 2 miles from Global Foundries and close to I87 exits 11 and 12 as well as Saratoga Lake. An intimate neighborhood setting with 39 single family home sites ranging in size from a half acre to 14 acres. Several plans to choose from that are decked out with a robust array of standard features. Superior Condition, To Be Built Condition. Call Listing Agent for more details.

Acres: 0.47ToBedrooms: 4BaEstimated Taxes: \$8,742WHeat: Forced Air, PropaneGaBasement: FullExCounty: SaratogaCoInterior Features: Solid Surface

Counters, Walk-In Closet(s)

Town: Stillwater Bathrooms: 3 Full Water: Public Garage: 2 Exterior: Vinyl Siding Cooling: Central Air Property Type: Residential School District: Stillwater Sewer: Public Sewer Property Style: 2 Story Exterior Features: Lighting Parking Spaces: 6