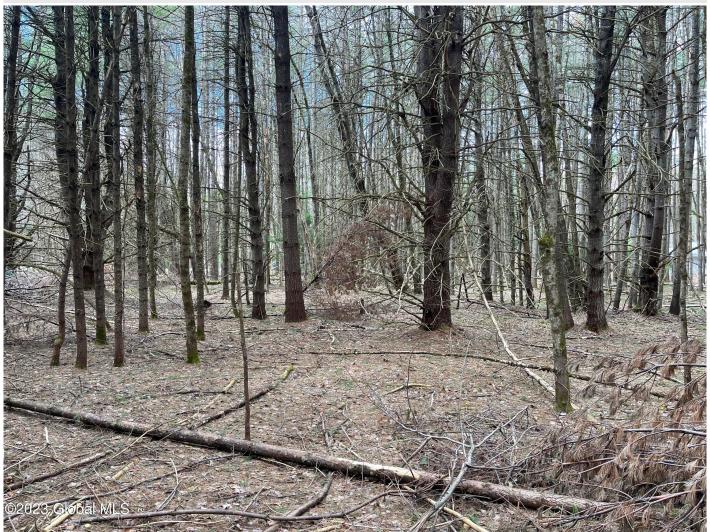

00 Partridge Rd, Northville, NY

**Description:** Town of Edinburg building lot. This level treed lot has been surveyed and ready for your plans. Close to Great Sacandaga Lake and local marina.Low Saratoga County Taxes. Electric and phone at the road.

Acres: 1.69

School District: Edinburg
Sewer: None

Town: Edinburg

County: Saratoga

Estimated Taxes: \$180

Property Type: Land

Water: None

Daniel Davies NYS Licensed Real Estate Broker GRI, ABR, RSPS,SRS,C2EX (518) 656-9068 dan@daviesrealty.net