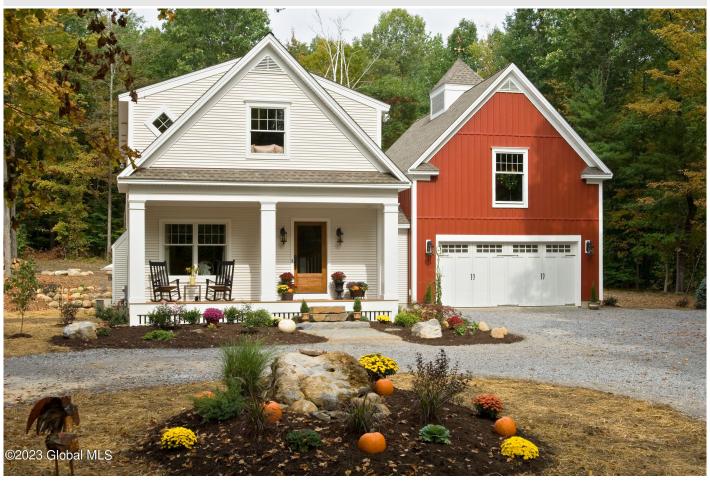

## MLS# - 202313741 - Price: \$999,990

L64 Ridge Rd Ext, Greenfield, NY

**Description:** Design and build your custom home with national award winning builder Witt Construction. Witt Construction's homes are known for striking designs, custom craftsmanship, signature details and commitment to energy efficiency. This semi wooded lot offers southeastern views from high on a range overlooking Greenfield and Saratoga Springs. Located only 20 minutes from shopping, restaurants and cultural events in vibrant Saratoga Springs. Saratoga Schools. Photos and floorplans are examples of builders work and home can be customized to meet client needs. \* It is also an option to purchase the lot and choose your own builder.