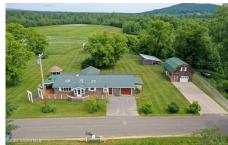

## MLS# - 202313655 - Price: \$375,000

56 Robare Road, Keeseville, NY

**Description:** Welcome to your Adirondack ranch situated on 55+ acres perfect for farming& hunting!! Enjoy your own trails for ATV & snowmobiling. This home features an open floor plan, granite countertops, black stainless steel appliances, hardwood floors throughout, central air, wood stove & the perfect master bedroom featuring its very own sunroom. Your brand new wrap around trex deck is perfect for entertaining or simply watching the breathtaking sunsets. One detached garage/workshop has second floor storage which could be converted into finished space with income potential. Second garage is heated, has 3 bays perfect for all of your farm equipment, classic cars, recreational toys or your business needs. Property also features a 2 bed/1bath mobile home perfect for family or income potential.