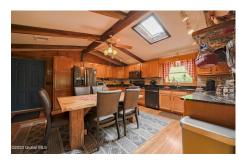

## MLS# - 202313655 - Price: \$375,000

56 Robare Road, Keeseville, NY

**Description:** Welcome to your Adirondack ranch situated on 55+ acres perfect for farming& hunting!! Enjoy your own trails for ATV & snowmobiling. This home features an open floor plan, granite countertops, black stainless steel appliances, hardwood floors throughout, central air, wood stove & the perfect master bedroom featuring its very own sunroom. Your brand new wrap around trex deck is perfect for entertaining or simply watching the breathtaking sunsets. One detached garage/workshop has second floor storage which could be converted into finished space with income potential. Second garage is heated, has 3 bays perfect for all of your farm equipment, classic cars, recreational toys or your business needs. Property also features a 2 bed/1bath mobile home perfect for family or income potential.