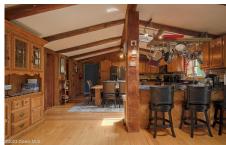

## MLS# - 202313655 - Price: \$375,000

56 Robare Road, Keeseville, NY

**Description:** Welcome to your Adirondack ranch situated on 55+ acres perfect for farming& hunting!! Enjoy your own trails for ATV & snowmobiling. This home features an open floor plan, granite countertops, black stainless steel appliances, hardwood floors throughout, central air, wood stove & the perfect master bedroom featuring its very own sunroom. Your brand new wrap around trex deck is perfect for entertaining or simply watching the breathtaking sunsets. One detached garage/workshop has second floor storage which could be converted into finished space with income potential. Second garage is heated, has 3 bays perfect for all of your farm equipment, classic cars, recreational toys or your business needs. Property also features a 2 bed/1bath mobile home perfect for family or income potential.