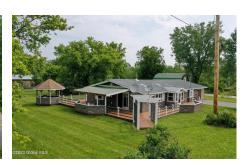

## MLS# - 202313655 - Price: \$375,000

56 Robare Road, Keeseville, NY

**Description:** Welcome to your Adirondack ranch situated on 55+ acres perfect for farming& hunting!! Enjoy your own trails for ATV & snowmobiling. This home features an open floor plan, granite countertops, black stainless steel appliances, hardwood floors throughout, central air, wood stove & the perfect master bedroom featuring its very own sunroom. Your brand new wrap around trex deck is perfect for entertaining or simply watching the breathtaking sunsets. One detached garage/workshop has second floor storage which could be converted into finished space with income potential. Second garage is heated, has 3 bays perfect for all of your farm equipment, classic cars, recreational toys or your business needs. Property also features a 2 bed/1bath mobile home perfect for family or income potential.