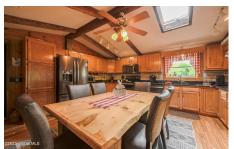

## MLS# - 202313655 - Price: \$375,000

56 Robare Road, Keeseville, NY

**Description:** Welcome to your Adirondack ranch situated on 55+ acres perfect for farming& hunting!! Enjoy your own trails for ATV & snowmobiling. This home features an open floor plan, granite countertops, black stainless steel appliances, hardwood floors throughout, central air, wood stove & the perfect master bedroom featuring its very own sunroom. Your brand new wrap around trex deck is perfect for entertaining or simply watching the breathtaking sunsets. One detached garage/workshop has second floor storage which could be converted into finished space with income potential. Second garage is heated, has 3 bays perfect for all of your farm equipment, classic cars, recreational toys or your business needs. Property also features a 2 bed/1bath mobile home perfect for family or income potential.