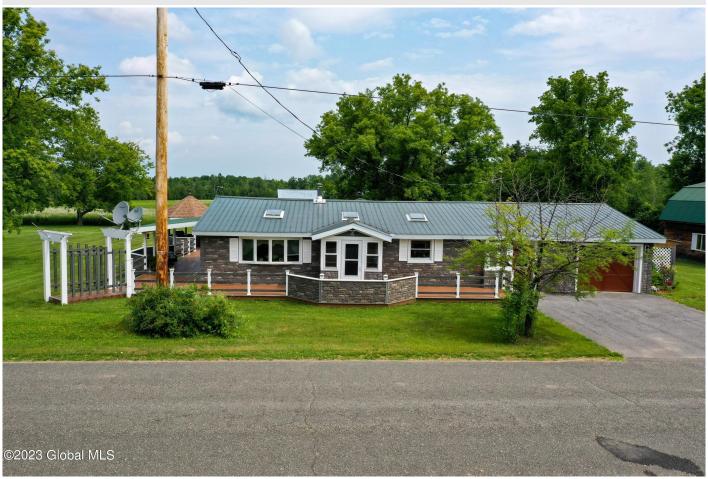

## MLS# - 202313655 - Price: \$375,000

56 Robare Road, Keeseville, NY

**Description:** Welcome to your Adirondack ranch situated on 55+ acres perfect for farming& hunting!! Enjoy your own trails for ATV & snowmobiling. This home features an open floor plan, granite countertops, black stainless steel appliances, hardwood floors throughout, central air, wood stove & the perfect master bedroom featuring its very own sunroom. Your brand new wrap around trex deck is perfect for entertaining or simply watching the breathtaking sunsets. One detached garage/workshop has second floor storage which could be converted into finished space with income potential. Second garage is heated, has 3 bays perfect for all of your farm equipment, classic cars, recreational toys or your business needs. Property also features a 2 bed/1bath mobile home perfect for family or income potential.