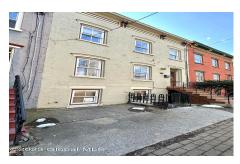

MLS# - 202313653 - Price: \$240,000

40 Myrtle Avenue, Albany, NY

**Description:** Welcome to 40 Myrtle Avenue. This over/under duplex is located in the Mansions neighborhood and is a great opportunity to owner occupy an investment property. Spacious rooms with an open concept in Unit 1 with in unit washer dryer hook up. Walk-in closing in primary bedroom and large eat in kitchen with formal dining room. Unit 1 has 1.5 baths and lots of sunlight flooding the home. Bamboo floors in Unit 1 and more. This is a must see if you are looking to start or expand your investment portfolio.

Acres: 0.03 Bedrooms: 4

Estimated Taxes: \$4,500

Heat: Hot Water Exterior: Brick

Zoning: Multi Residence

Town: Albany
Bathrooms: 2 Full
Water: Public

Property Style: 2 Story
Exterior Features: None

Property Type: Multi-Family School District: Albany Sewer: Public Sewer