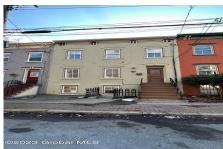

MLS# - 202313653 - Price: \$240,000

40 Myrtle Avenue, Albany, NY

**Description:** Welcome to 40 Myrtle Avenue. This over/under duplex is located in the Mansions neighborhood and is a great opportunity to owner occupy an investment property. Spacious rooms with an open concept in Unit 1 with in unit washer dryer hook up. Walk-in closing in primary bedroom and large eat in kitchen with formal dining room. Unit 1 has 1.5 baths and lots of sunlight flooding the home. Bamboo floors in Unit 1 and more. This is a must see if you are looking to start or expand your investment portfolio.

Acres: 0.03 Bedrooms: 4

Estimated Taxes: \$4,500

Heat: Hot Water Exterior: Brick

Zoning: Multi Residence

Town: Albany
Bathrooms: 2 Full
Water: Public

Property Style: 2 Story
Exterior Features: None

Property Type: Multi-Family School District: Albany Sewer: Public Sewer