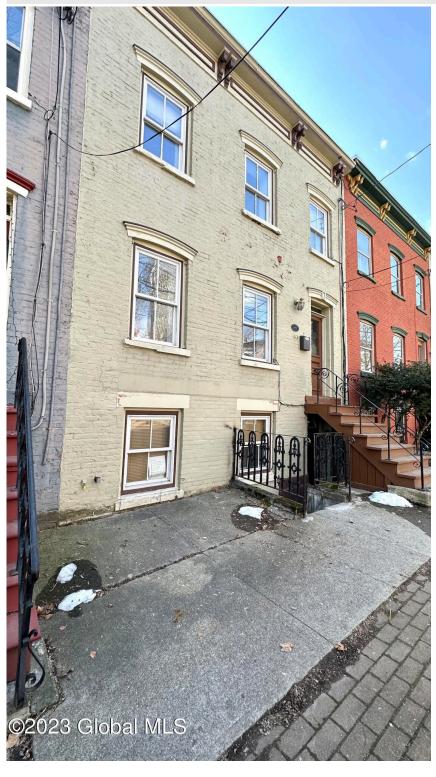

MLS# - 202313653 - Price: \$240,000

40 Myrtle Avenue, Albany, NY

**Description:** Welcome to 40 Myrtle Avenue. This over/under duplex is located in the Mansions neighborhood and is a great opportunity to owner occupy an investment property. Spacious rooms with an open concept in Unit 1 with in unit washer dryer hook up. Walk-in closing in primary bedroom and large eat in kitchen with formal dining room. Unit 1 has 1.5 baths and lots of sunlight flooding the home. Bamboo floors in Unit 1 and more. This is a must see if you are looking to start or expand your investment portfolio.

Acres: 0.03 Bedrooms: 4

Estimated Taxes: \$4,500

Heat: Hot Water Exterior: Brick

Zoning: Multi Residence

Town: Albany
Bathrooms: 2 Full
Water: Public

Property Style: 2 Story
Exterior Features: None

Property Type: Multi-Family School District: Albany Sewer: Public Sewer