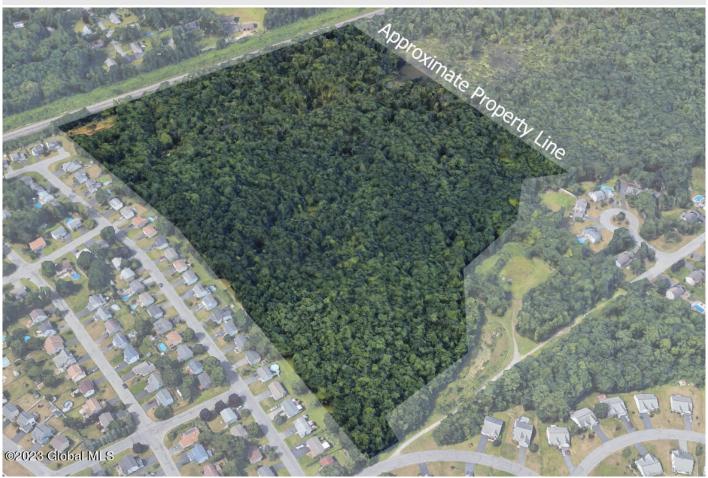

## MLS# - 202313609 - Price: \$285,000

L1.1 Holly Boulevard, Scotia, NY

**Description:** Looking for the perfect location to build surrounded by scenic views of nature and convenient access to nearby amenities? This large lot has the best of both worlds! Subdivide into multiple large private lots or make the whole parcel your private oasis! In just 10-min or less, you have access to several amenities including groceries, Target, Rivers Casino, I90, GE & VIA Aquarium, making this lot a perfect location for both convenience and privacy. There are 10 acres of approved buildable land, with an additional 40 acres of wetlands located in the back. It's also adjacent to another 60 acres of undeveloped land (to remain undeveloped) providing even more opportunities to explore and connect with nature. Planning board has already approved a 4 lot subdivision.

Acres: 49.08

Sewer: Public Sewer

School District: Scotia Glenville

Town: Scotia

Estimated Taxes: \$4,118

County: Schenectady

Property Type: Land

Water: Public