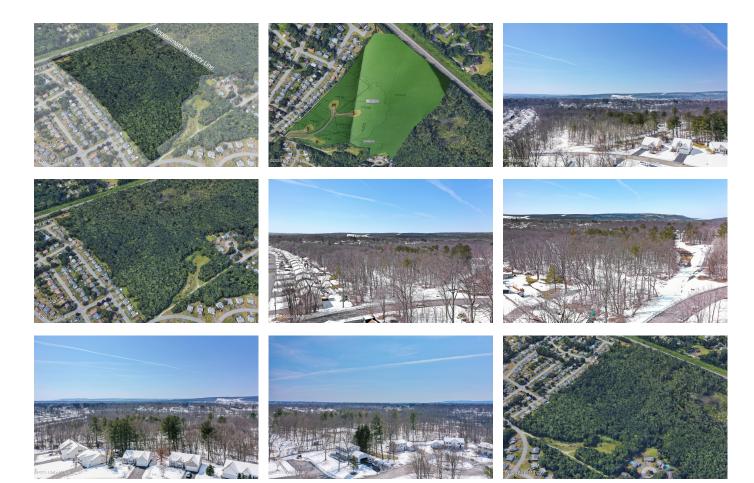

## MLS# - 202313609 - Price: \$285,000

L1.1 Holly Boulevard, Scotia, NY

**Description:** Looking for the perfect location to build surrounded by scenic views of nature and convenient access to nearby amenities? This large lot has the best of both worlds! Subdivide into multiple large private lots or make the whole parcel your private oasis! In just 10-min or less, you have access to several amenities including groceries, Target, Rivers Casino, I90, GE & VIA Aquarium, making this lot a perfect location for both convenience and privacy. There are 10 acres of approved buildable land, with an additional 40 acres of wetlands located in the back. It's also adjacent to another 60 acres of undeveloped land (to remain undeveloped) providing even more opportunities to explore and connect with nature. Planning board has already approved a 4 lot subdivision.

Acres: 49.08

Sewer: Public Sewer

School District: Scotia Glenville

Town: Scotia

Estimated Taxes: \$4,118

County: Schenectady

Property Type: Land

Water: Public