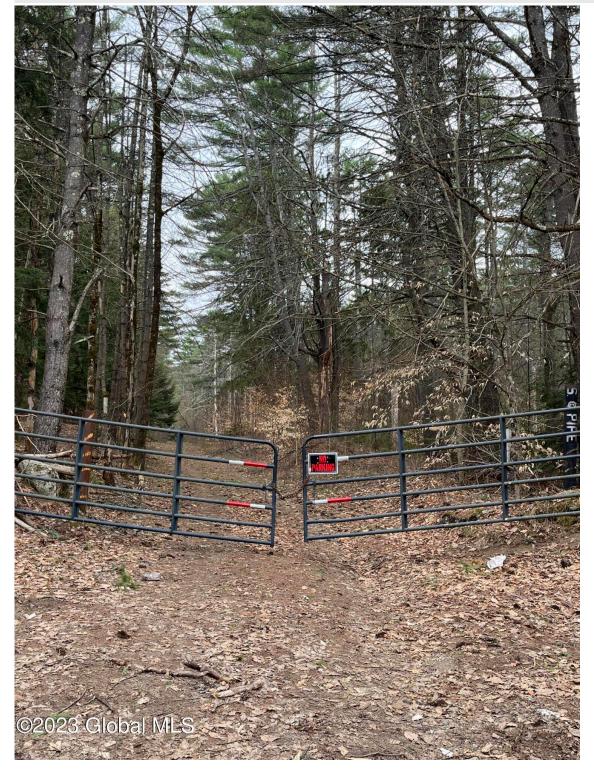

**MLS# - 202313557 - Price: \$75,000** L14 L15 Butler Pond Road, Queensbury, NY

**Description:** Recreational property only. These two parcels will be sold as one property (287.-1-14(19.12 acres) and 287.-1-15(12.66 acres) totaling 31.78 acres) There is a dirt road leading to the parcels, which in the wintertime is the Warren County Snowmobile Trail system. This property is great for hunters, hikers and campers. There is no access to water or electric at this time. Nice and quiet for your peaceful enjoyment. Lots of firewood to be found, hardwood and soft wood is located on the property. Many options for the property recreational trails to make, may even put up a small shed or lean to building.