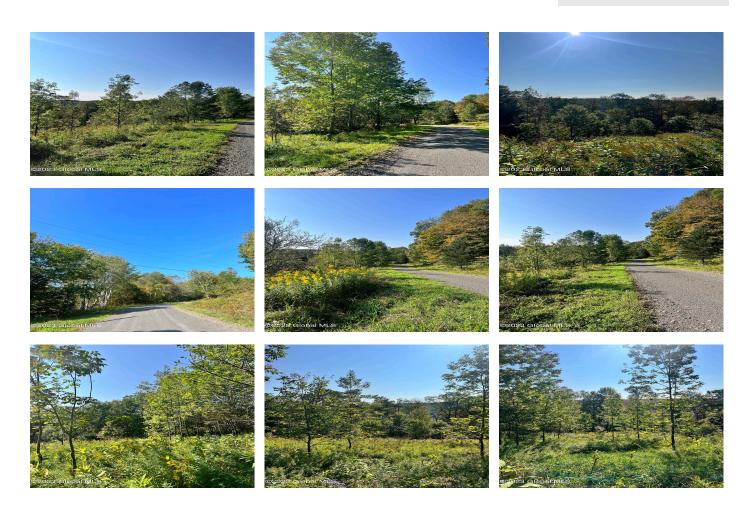

MLS# - 202313370 - Price: \$42,000

L11.116 Whitetail Mountain Road, Summit, NY

**Description:** Extraordinary views, privacy and endless opportunities for a season retreat or your dream home! Cul-de-sac setting on a seasonal, town maintained road. Views include neighboring ponds, mountains, forest and open terrain. The ultimate getaway to enjoy fresh air and sunshine! 4 miles to both Lutheranville & Clapper Hollow State Forest. Close proximity to amenities. Make an offer today!

**Acres:** 5.1

School

District: Cobleskill-Richmondville

Sewer: None

Town: Summit

County: Schoharie

Estimated Taxes: \$728

Property Type: Land