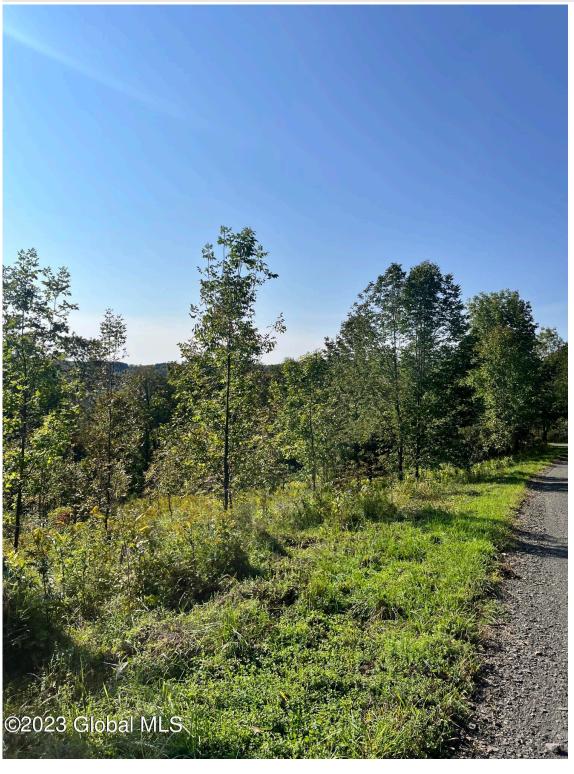

MLS# - 202313370 - Price: \$42,000

L11.116 Whitetail Mountain Road, Summit, NY

**Description:** Extraordinary views, privacy and endless opportunities for a season retreat or your dream home! Cul-de-sac setting on a seasonal, town maintained road. Views include neighboring ponds, mountains, forest and open terrain. The ultimate getaway to enjoy fresh air and sunshine! 4 miles to both Lutheranville & Clapper Hollow State Forest. Close proximity to amenities. Make an offer today!

**Acres:** 5.1

School

District: Cobleskill-Richmondville

Sewer: None

Town: Summit

County: Schoharie

Estimated Taxes: \$728

Property Type: Land