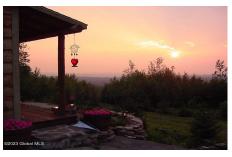

## MLS# - 202313333 - Price: \$249,999

110 Stone Road, Malone, NY

**Description:** Look no more, this private 157acre lot includes 5 parcels in the Town of Malone/Belmont. Perfect for hunters, fishers, campers, hikers, golfers & all outdoor enthusiasts! Enjoy all different terrains, 20 acres of lowlands with a partial undeveloped beaver pond. 37 acres with private rd frontage, wooded areas & a natural spring. 5 acres with a cabin, 1 br, 1 bth, eat-in kit, and LR, all wood interior, propane plumbing, wood stove, with a separate storage area for all your toys. 61 acres with a second cabin built on a huge stone, with open flr plan, eat-in kit, full bath, wood stove, propane stand alone heat, dug well, septic, also with an adjacent storage building for more of your toys. 33 acres undeveloped with an old rd way, ready for you to build another cabin.Dont miss this opportunity