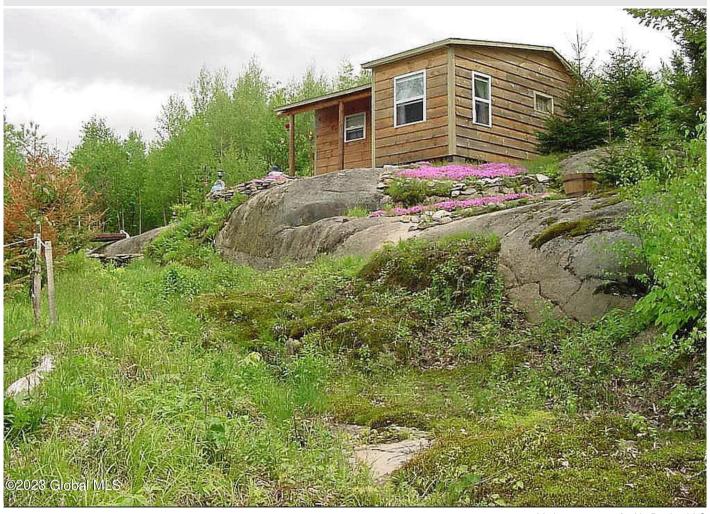

## MLS# - 202313333 - Price: \$249,999

110 Stone Road, Malone, NY

**Description:** Look no more, this private 157acre lot includes 5 parcels in the Town of Malone/Belmont. Perfect for hunters, fishers, campers, hikers, golfers & all outdoor enthusiasts! Enjoy all different terrains, 20 acres of lowlands with a partial undeveloped beaver pond. 37 acres with private rd frontage, wooded areas & a natural spring. 5 acres with a cabin, 1 br, 1 bth, eat-in kit, and LR, all wood interior, propane plumbing, wood stove, with a separate storage area for all your toys. 61 acres with a second cabin built on a huge stone, with open flr plan, eat-in kit, full bath, wood stove, propane stand alone heat, dug well, septic, also with an adjacent storage building for more of your toys. 33 acres undeveloped with an old rd way, ready for you to build another cabin.Dont miss this opportunity