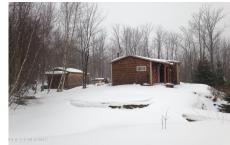

## MLS# - 202313333 - Price: \$249,999

110 Stone Road, Malone, NY

**Description:** Look no more, this private 157acre lot includes 5 parcels in the Town of Malone/Belmont. Perfect for hunters, fishers, campers, hikers, golfers & all outdoor enthusiasts! Enjoy all different terrains, 20 acres of lowlands with a partial undeveloped beaver pond. 37 acres with private rd frontage, wooded areas & a natural spring. 5 acres with a cabin, 1 br, 1 bth, eat-in kit, and LR, all wood interior, propane plumbing, wood stove, with a separate storage area for all your toys. 61 acres with a second cabin built on a huge stone, with open flr plan, eat-in kit, full bath, wood stove, propane stand alone heat, dug well, septic, also with an adjacent storage building for more of your toys. 33 acres undeveloped with an old rd way, ready for you to build another cabin.Dont miss this opportunity