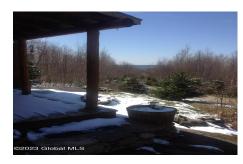

## MLS# - 202313333 - Price: \$249,999

110 Stone Road, Malone, NY

**Description:** Look no more, this private 157acre lot includes 5 parcels in the Town of Malone/Belmont. Perfect for hunters, fishers, campers, hikers, golfers & all outdoor enthusiasts! Enjoy all different terrains, 20 acres of lowlands with a partial undeveloped beaver pond. 37 acres with private rd frontage, wooded areas & a natural spring. 5 acres with a cabin, 1 br, 1 bth, eat-in kit, and LR, all wood interior, propane plumbing, wood stove, with a separate storage area for all your toys. 61 acres with a second cabin built on a huge stone, with open flr plan, eat-in kit, full bath, wood stove, propane stand alone heat, dug well, septic, also with an adjacent storage building for more of your toys. 33 acres undeveloped with an old rd way, ready for you to build another cabin.Dont miss this opportunity