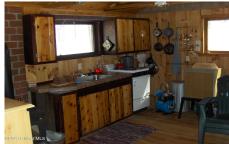

## MLS# - 202313333 - Price: \$249,999

110 Stone Road, Malone, NY

**Description:** Look no more, this private 157acre lot includes 5 parcels in the Town of Malone/Belmont. Perfect for hunters, fishers, campers, hikers, golfers & all outdoor enthusiasts! Enjoy all different terrains, 20 acres of lowlands with a partial undeveloped beaver pond. 37 acres with private rd frontage, wooded areas & a natural spring. 5 acres with a cabin, 1 br, 1 bth, eat-in kit, and LR, all wood interior, propane plumbing, wood stove, with a separate storage area for all your toys. 61 acres with a second cabin built on a huge stone, with open flr plan, eat-in kit, full bath, wood stove, propane stand alone heat, dug well, septic, also with an adjacent storage building for more of your toys. 33 acres undeveloped with an old rd way, ready for you to build another cabin.Dont miss this opportunity