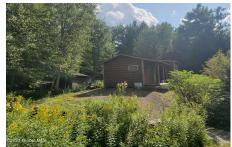

## MLS# - 202313333 - Price: \$249,999

110 Stone Road, Malone, NY

**Description:** Look no more, this private 157acre lot includes 5 parcels in the Town of Malone/Belmont. Perfect for hunters, fishers, campers, hikers, golfers & all outdoor enthusiasts! Enjoy all different terrains, 20 acres of lowlands with a partial undeveloped beaver pond. 37 acres with private rd frontage, wooded areas & a natural spring. 5 acres with a cabin, 1 br, 1 bth, eat-in kit, and LR, all wood interior, propane plumbing, wood stove, with a separate storage area for all your toys. 61 acres with a second cabin built on a huge stone, with open flr plan, eat-in kit, full bath, wood stove, propane stand alone heat, dug well, septic, also with an adjacent storage building for more of your toys. 33 acres undeveloped with an old rd way, ready for you to build another cabin.Dont miss this opportunity