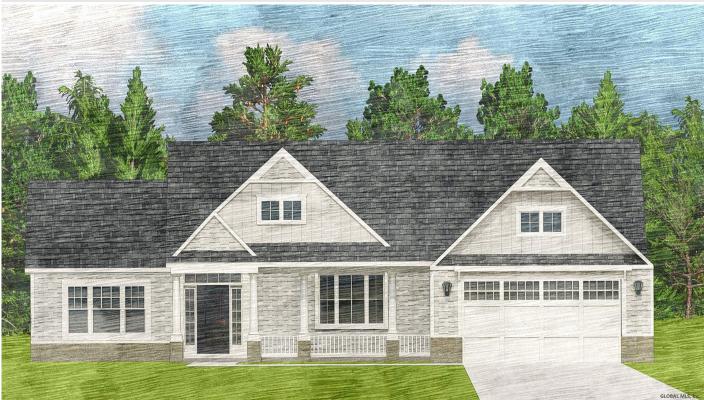

## MLS# - 202313228 - Price: \$563,400

3 Encore Drive, Ballston Spa, NY

**Description:** The Peerless Ranch features one-level living with a thoughtful layout, a spacious open kitchen design with island, gas fireplace in the Great Room plus a covered deck! Choose from our wide array of home plans with outstanding amenities, and have the ability to customize your brand new home with an Award Winning Builder! Call today to reserve your homesite! Photos are examples of builder's work in previously built homes and various floorplans. An agent is related to builder/part owner. To Be Built Condition