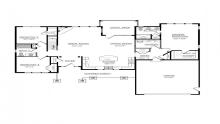

## MLS# - 202313228 - Price: \$563,400

3 Encore Drive, Ballston Spa, NY

**Description:** The Peerless Ranch features one-level living with a thoughtful layout, a spacious open kitchen design with island, gas fireplace in the Great Room plus a covered deck! Choose from our wide array of home plans with outstanding amenities, and have the ability to customize your brand new home with an Award Winning Builder! Call today to reserve your homesite! Photos are examples of builder's work in previously built homes and various floorplans. An agent is related to builder/part owner. To Be Built Condition

Acres: 0.5

Bedrooms: 3

Water: Public

Garage: 2

Exterior: Vinyl Siding

Cooling: Central Air

Town: Milton

Bathrooms: 2 Full

Sewer: Public Sewer

Property Style: Ranch

Exterior Features: Drive-Paved, Lighting Parking Spaces: 4 Property Type: Residential

School District: Ballston Spa Heat: Forced Air, Natural Gas

**Basement:** Full, Interior Entry, Unfinished

County: Saratoga

Interior Features: High Speed Internet, Solid Surface Counters, Walk-In Closet(s), Eat-in Kitchen, Kitchen Island

Daniel Davies NYS Licensed Real Estate Broker GRI, ABR, RSPS,SRS,C2EX (518) 656-9068 dan@daviesrealty.net