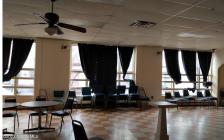

MLS# - 202313219 - Price: \$399,000

120 Madison Avenue, Albany, NY

**Description:** Beautiful, historic property in Albany, a few minutes walking distance from state government buildings, the convention center, and all of the rest of downtown. Lombardo's Restaurant directly across the street has recently been purchased and is mid-renovation. The rich history of this property has seen it used by various clubs and organizations, most recently by a local Masonic chapter. Zoning allows for retail office, restaurant, multi-family, community residential facility, group living, artisanal manufacturing, indoor recreation, personal or professional services, among other uses. The building is not currently being serviced by utilities and needs some serious up fitting after sitting vacant through the pandemic.