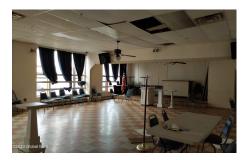

MLS# - 202313219 - Price: \$399,000

120 Madison Avenue, Albany, NY

**Description:** Beautiful, historic property in Albany, a few minutes walking distance from state government buildings, the convention center, and all of the rest of downtown. Lombardo's Restaurant directly across the street has recently been purchased and is mid-renovation. The rich history of this property has seen it used by various clubs and organizations, most recently by a local Masonic chapter. Zoning allows for retail office, restaurant, multi-family, community residential facility, group living, artisanal manufacturing, indoor recreation, personal or professional services, among other uses. The building is not currently being serviced by utilities and needs some serious up fitting after sitting vacant through the pandemic.