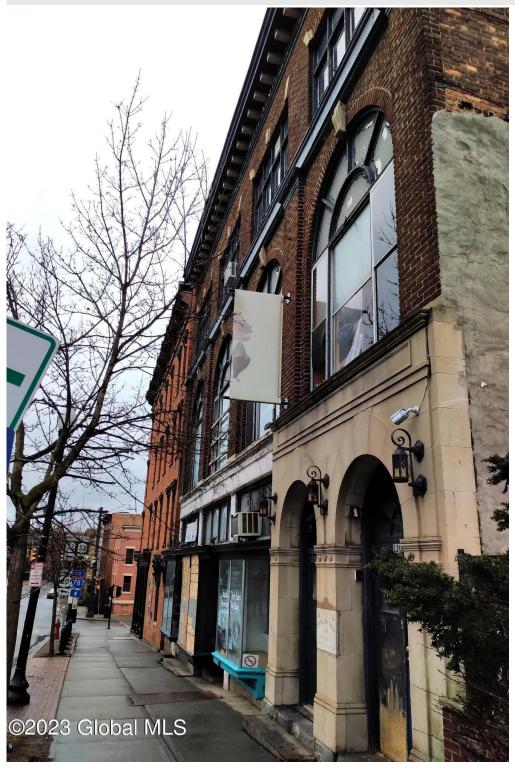

MLS# - 202313219 - Price: \$399,000

120 Madison Avenue, Albany, NY

**Description:** Beautiful, historic property in Albany, a few minutes walking distance from state government buildings, the convention center, and all of the rest of downtown. Lombardo's Restaurant directly across the street has recently been purchased and is mid-renovation. The rich history of this property has seen it used by various clubs and organizations, most recently by a local Masonic chapter. Zoning allows for retail office, restaurant, multi-family, community residential facility, group living, artisanal manufacturing, indoor recreation, personal or professional services, among other uses. The building is not currently being serviced by utilities and needs some serious up fitting after sitting vacant through the pandemic.