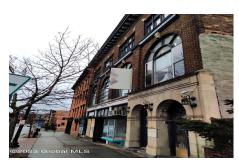

MLS# - 202313219 - Price: \$399,000

120 Madison Avenue, Albany, NY

**Description:** Beautiful, historic property in Albany, a few minutes walking distance from state government buildings, the convention center, and all of the rest of downtown. Lombardo's Restaurant directly across the street has recently been purchased and is mid-renovation. The rich history of this property has seen it used by various clubs and organizations, most recently by a local Masonic chapter. Zoning allows for retail office, restaurant, multi-family, community residential facility, group living, artisanal manufacturing, indoor recreation, personal or professional services, among other uses. The building is not currently being serviced by utilities and needs some serious up fitting after sitting vacant through the pandemic.