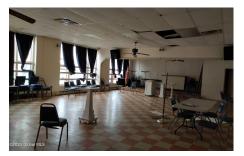

MLS# - 202313219 - Price: \$399,000

120 Madison Avenue, Albany, NY

**Description:** Beautiful, historic property in Albany, a few minutes walking distance from state government buildings, the convention center, and all of the rest of downtown. Lombardo's Restaurant directly across the street has recently been purchased and is mid-renovation. The rich history of this property has seen it used by various clubs and organizations, most recently by a local Masonic chapter. Zoning allows for retail office, restaurant, multi-family, community residential facility, group living, artisanal manufacturing, indoor recreation, personal or professional services, among other uses. The building is not currently being serviced by utilities and needs some serious up fitting after sitting vacant through the pandemic.