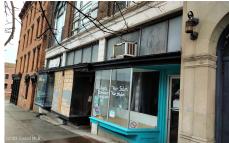

MLS# - 202313219 - Price: \$399,000

120 Madison Avenue, Albany, NY

**Description:** Beautiful, historic property in Albany, a few minutes walking distance from state government buildings, the convention center, and all of the rest of downtown. Lombardo's Restaurant directly across the street has recently been purchased and is mid-renovation. The rich history of this property has seen it used by various clubs and organizations, most recently by a local Masonic chapter. Zoning allows for retail office, restaurant, multi-family, community residential facility, group living, artisanal manufacturing, indoor recreation, personal or professional services, among other uses. The building is not currently being serviced by utilities and needs some serious up fitting after sitting vacant through the pandemic.