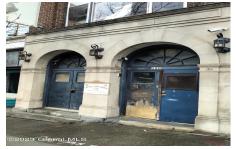

MLS# - 202313219 - Price: \$399,000

120 Madison Avenue, Albany, NY

**Description:** Beautiful, historic property in Albany, a few minutes walking distance from state government buildings, the convention center, and all of the rest of downtown. Lombardo's Restaurant directly across the street has recently been purchased and is mid-renovation. The rich history of this property has seen it used by various clubs and organizations, most recently by a local Masonic chapter. Zoning allows for retail office, restaurant, multi-family, community residential facility, group living, artisanal manufacturing, indoor recreation, personal or professional services, among other uses. The building is not currently being serviced by utilities and needs some serious up fitting after sitting vacant through the pandemic.