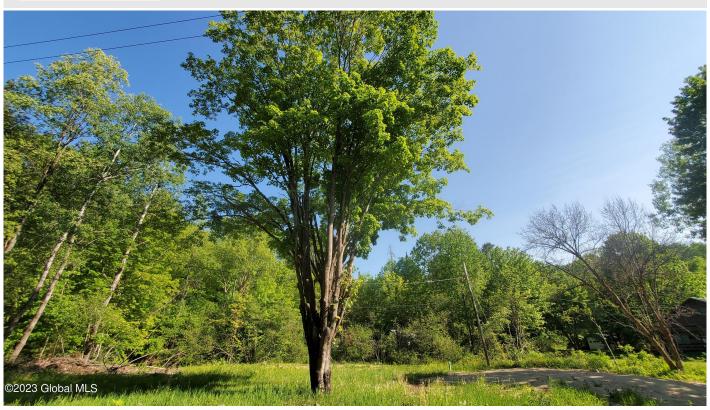

## MLS# - 202313212 - Price: \$70,000

340 Howe Road, Lake Luzerne, NY

**Description:** Nice flat cleared build lot on 1.49 acres in the scenic town of Lake Luzerne in the Adirondacks. Build your own getaway home down this peaceful road and enjoy the birds singing in the mature woods or sit quietly by the stream. This property has electric, septic and a drilled well. Zoned R RU (Residential Rural) and has 206' of easy access road frontage. Only 15 minutes to Lake George and 30 minutes to Saratoga Springs. NOTES: Suggested that the BUYER is to CONFIRM any building or plans they may have at the same time with both the TOWN AND THE APA via Jurisdictional Inquiry. APA supersedes the Town. Single Family Home Allowed HUD Single and Double MH Allowed. DOT RVs Allowed once there is a building. DOT RVs Not allowed without a building. AirBnB Allowed with a permit.

Acres: 1.49
School District: Hadley Luzerne

Sewer: Septic Tank

Town: Lake Luzerne
Estimated Taxes: \$500

County: Warren

Property Type: Land
Water: Drilled Well

Daniel Davies NYS Licensed Real Estate Broker GRI, ABR, RSPS,SRS,C2EX (518) 656-9068 dan@daviesrealty.net