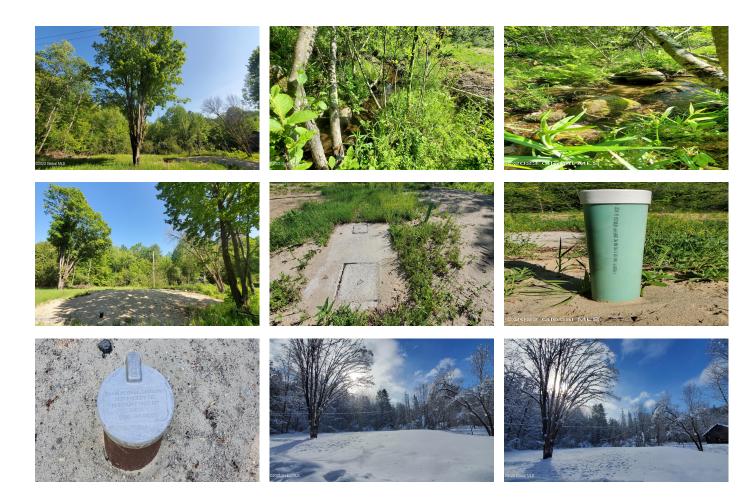

## MLS# - 202313212 - Price: \$70,000

340 Howe Road, Lake Luzerne, NY

**Description:** Nice flat cleared build lot on 1.49 acres in the scenic town of Lake Luzerne in the Adirondacks. Build your own getaway home down this peaceful road and enjoy the birds singing in the mature woods or sit quietly by the stream. This property has electric, septic and a drilled well. Zoned R RU (Residential Rural) and has 206' of easy access road frontage. Only 15 minutes to Lake George and 30 minutes to Saratoga Springs. NOTES: Suggested that the BUYER is to CONFIRM any building or plans they may have at the same time with both the TOWN AND THE APA via Jurisdictional Inquiry. APA supersedes the Town. Single Family Home Allowed HUD Single and Double MH Allowed. DOT RVs Allowed once there is a building. DOT RVs Not allowed without a building. AirBnB Allowed with a permit.

Acres: 1.49
School District: Hadley Luzerne

Sewer: Septic Tank

Town: Lake Luzerne
Estimated Taxes: \$500

County: Warren

Property Type: Land
Water: Drilled Well

Daniel Davies NYS Licensed Real Estate Broker GRI, ABR, RSPS,SRS,C2EX (518) 656-9068 dan@daviesrealty.net