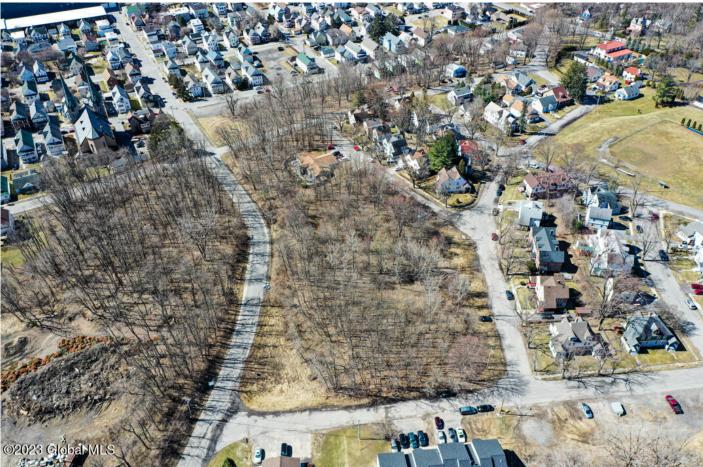

## MLS# - 202312953 - Price: \$100,000

L3.28 Second Avenue, Amsterdam, NY

**Description:** 2.88 acres available for sale. See attached site plan with detail. 10 lots already subdivided. Please see in documents lot details. Zoned Mixed Density Neighborhood. City of Amsterdam. Minutes to major shopping and highways, excellent accessibility. Public water and sewer is available at street. Tax amount noted includes property, school, water, sewer, gas. Located in Opportunity Zone, funds available from Empire State Development.

Acres: 2.88 School District: Amsterdam Sewer: Public Sewer Town: Amsterdam Estimated Taxes: \$616 County: Montgomery Property Type: Land Water: Public Zoning: Single Residence

Daniel Davies NYS Licensed Real Estate Broker GRI, ABR, RSPS,SRS,C2EX (518) 656-9068 dan@daviesrealty.net