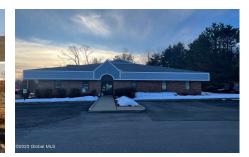

## MLS# - 202312884 - Price: \$1,500,000

2 Chelsea Place, Clifton Park, NY

**Description:** Great investment or owner user opportunity in Clifton Park. One story 9344 SF medical office building ideally located off of Route 9 and close to Exit 9 of I87. Currently 60% occupied by a medical practice that will vacate at completion of sale. Remainder of building available and demised as medical office space. Well maintained including a new roof in 2015, back-up power generator, updated HVAC system with multiple units and zones, backup generator. Great office park setting with ample private parking and multiple building entrances. Space subdividable and also available for lease. All public utilities.

**Acres:** 1.56

Property Type: Commercial

Water: Public

Property Style: Office,

Commercial

County: Saratoga

Zoning: Commercial

**Above Ground Square** 

Exterior: Brick

Parking Spaces: 51

Daniel Davies NYS Licensed Real Estate Broker GRI, ABR, RSPS,SRS,C2EX (518) 656-9068 dan@daviesrealty.net