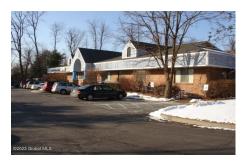

## MLS# - 202312884 - Price: \$1,500,000

2 Chelsea Place, Clifton Park, NY

**Description:** Great investment or owner user opportunity in Clifton Park. One story 9344 SF medical office building ideally located off of Route 9 and close to Exit 9 of I87. Currently 60% occupied by a medical practice that will vacate at completion of sale. Remainder of building available and demised as medical office space. Well maintained including a new roof in 2015, back-up power generator, updated HVAC system with multiple units and zones, backup generator. Great office park setting with ample private parking and multiple building entrances. Space subdividable and also available for lease. All public utilities.

**Acres:** 1.56

Property Type: Commercial

Water: Public

Property Style: Office,

Commercial

County: Saratoga

Zoning: Commercial

**Above Ground Square** 

Exterior: Brick

Parking Spaces: 51

Daniel Davies NYS Licensed Real Estate Broker GRI, ABR, RSPS,SRS,C2EX (518) 656-9068 dan@daviesrealty.net