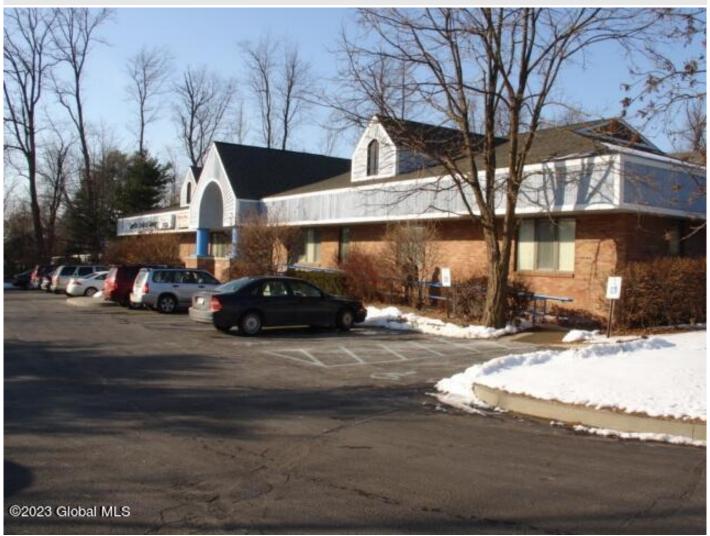

## MLS# - 202312884 - Price: \$1,500,000

2 Chelsea Place, Clifton Park, NY

**Description:** Great investment or owner user opportunity in Clifton Park. One story 9344 SF medical office building ideally located off of Route 9 and close to Exit 9 of I87. Currently 60% occupied by a medical practice that will vacate at completion of sale. Remainder of building available and demised as medical office space. Well maintained including a new roof in 2015, back-up power generator, updated HVAC system with multiple units and zones, backup generator. Great office park setting with ample private parking and multiple building entrances. Space subdividable and also available for lease. All public utilities.

**Acres:** 1.56

Property Type: Commercial

Water: Public

Property Style: Office,

Commercial

County: Saratoga

Zoning: Commercial

**Above Ground Square** 

Exterior: Brick

Parking Spaces: 51

Daniel Davies NYS Licensed Real Estate Broker GRI, ABR, RSPS,SRS,C2EX (518) 656-9068 dan@daviesrealty.net