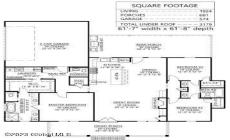

finishes, materials and even have the option for upgrades as the home has yet to be built. Well worth the wait.

Acres: 2.9 Bedrooms: 3 Estimated Taxes: \$5,500 Heat: Forced Air Basement: Slab, Other County: Montgomery Interior Features: High Speed Internet

Town: Fonda Bathrooms: 2 Full Water: Spring Garage: 2 Exterior: Other Cooling: Central Air Property Type: Residential School District: Fonda-Fultonville Sewer: Septic Tank Property Style: 1 Story, Ranch Exterior Features: None Parking Spaces: 2