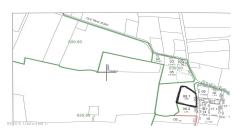

finishes, materials and even have the option for upgrades as the home has yet to be built. Well worth the wait.

Acres: 2.9 Bedrooms: 3 Estimated Taxes: \$5,500 Heat: Forced Air Basement: Slab, Other County: Montgomery Interior Features: High Speed Internet

Town: Fonda Bathrooms: 2 Full Water: Spring Garage: 2 Exterior: Other Cooling: Central Air Property Type: Residential School District: Fonda-Fultonville Sewer: Septic Tank Property Style: 1 Story, Ranch Exterior Features: None Parking Spaces: 2