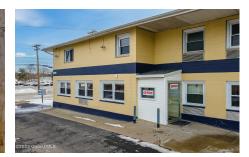

## MLS# - 202312743 - Price: \$1,800,000

1616 State Street, Schenectady, NY

**Description:** Outstanding Location with tremendous signage potential. Convenient Location right on State street off of route 7/crosstown connection-providing easy access from Schenectady, Rotterdam, Niskayuna and parts of Colonie. Traffic counts 11,421 cars/day along state. Owned & Operated for 32 years by owners who are ready to pass along. Here is your opportunity to run a well maintained & established Motel in Schenectady!

Acres: 0.44

School District: Schenectady
Sewer: Public Sewer

Exterior: Brick

Cooling: Window Unit(s)

Town: Schenectady

Estimated Taxes: \$42,169 Heat: Electric, Forced Air

Exterior Features: Lighting

Parking Spaces: 25