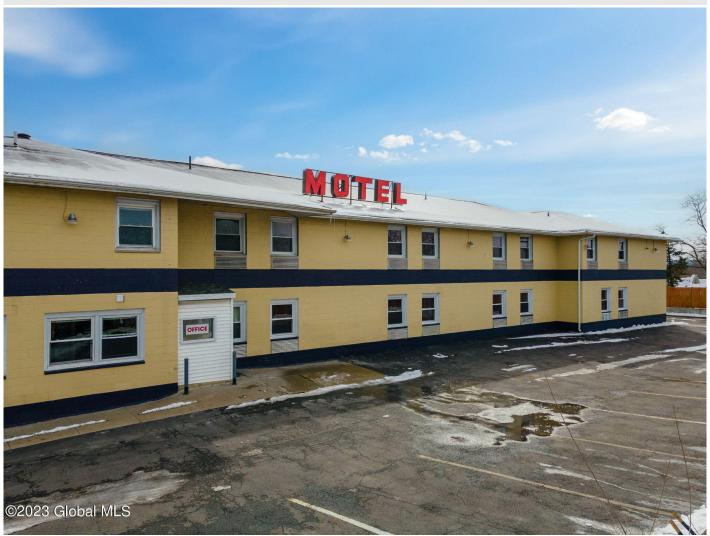

## MLS# - 202312743 - Price: \$1,800,000

1616 State Street, Schenectady, NY

**Description:** Outstanding Location with tremendous signage potential. Convenient Location right on State street off of route 7/crosstown connection-providing easy access from Schenectady, Rotterdam, Niskayuna and parts of Colonie. Traffic counts 11,421 cars/day along state. Owned & Operated for 32 years by owners who are ready to pass along. Here is your opportunity to run a well maintained & established Motel in Schenectady!

Acres: 0.44

School District: Schenectady
Sewer: Public Sewer

Exterior: Brick

Cooling: Window Unit(s)

Town: Schenectady

Estimated Taxes: \$42,169 Heat: Electric, Forced Air

Exterior Features: Lighting

Parking Spaces: 25

Property Type: Commercial

Water: Public
Basement: Full

County: Schenectady

Zoning: Commercial

Daniel Davies NYS Licensed Real Estate Broker GRI, ABR, RSPS,SRS,C2EX (518) 656-9068 dan@daviesrealty.net