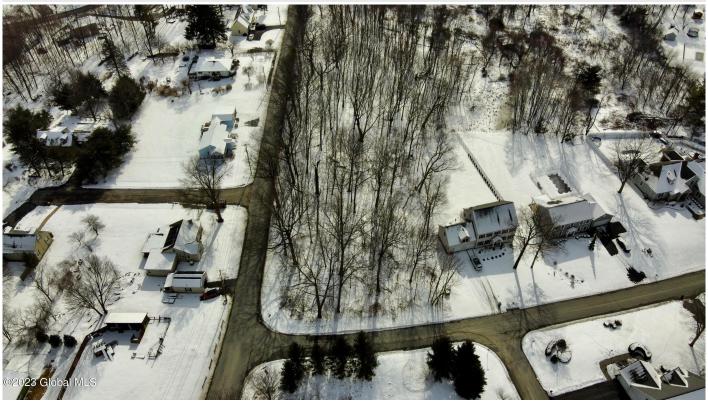

143 Ledgewood Drive, Troy, NY

**Description:** Fantastic location to Build your dream home on this large corner lot in neighborhood of the North Forty Development. This lot features mature trees, plenty of road frontage, public water & sewer at the road. Close to RPI college, highways and minutes to Frear Park Golf Course.

Acres: 0.65
School District: Troy
Sewer: Public Sewer

Town: Brunswick
Estimated Taxes: \$987

County: Rensselaer

Property Type: Land

Water: Public

Zoning: Single Residence

Daniel Davies NYS Licensed Real Estate Broker GRI, ABR, RSPS,SRS,C2EX (518) 656-9068 dan@daviesrealty.net