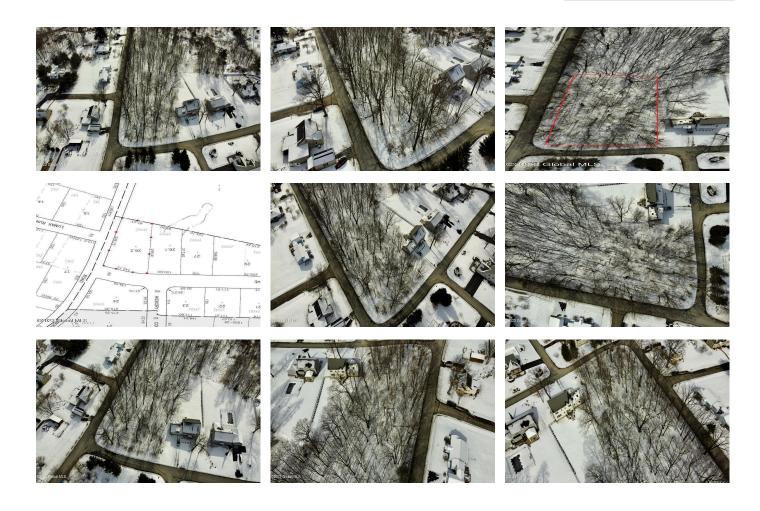

143 Ledgewood Drive, Troy, NY

**Description:** Fantastic location to Build your dream home on this large corner lot in neighborhood of the North Forty Development. This lot features mature trees, plenty of road frontage, public water & sewer at the road. Close to RPI college, highways and minutes to Frear Park Golf Course.

Acres: 0.65
School District: Troy
Sewer: Public Sewer

Town: Brunswick
Estimated Taxes: \$987

County: Rensselaer

Property Type: Land

Water: Public

Zoning: Single Residence

Daniel Davies NYS Licensed Real Estate Broker GRI, ABR, RSPS,SRS,C2EX (518) 656-9068 dan@daviesrealty.net