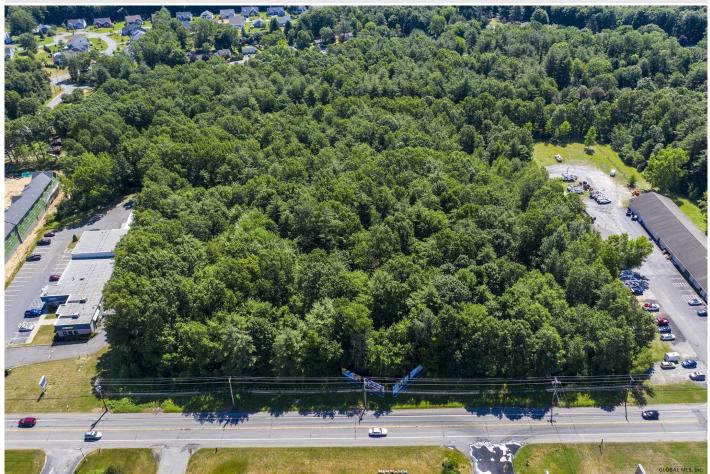

**Description:** Development opportunity along the Route 9 corridor in the town of Wilton. Located in the CR-1 zone, this 8.34 acre parcel has of 537.39' of road frontage and is level, dry and mostly wooded. Billboards on the property provide some income. An additional 5.32 acres is being combined, behind the property located at Tax ID # 140.18-1-13, combined total land now 13.66 acres.

Acres: 13.66 School District: Saratoga Springs Estimated Taxes: \$7,552 Sewer: None Basement: None Cooling: None

Town: Wilton Heat: None Exterior: None Zoning: Commercial Property Type: Commercial Water: None Property Style: Land Only County: Saratoga