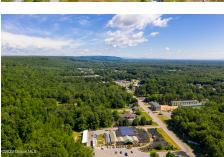

**Description:** Development opportunity along the Route 9 corridor in the town of Wilton. Located in the CR-1 zone, this 8.34 acre parcel has of 537.39' of road frontage and is level, dry and mostly wooded. Billboards on the property provide some income. An additional 5.32 acres is being combined, behind the property located at Tax ID # 140.18-1-13, combined total land now 13.66 acres.

Acres: 13.66 School District: Saratoga Springs Estimated Taxes: \$7,552 Sewer: None Basement: None Cooling: None

Town: Wilton Heat: None Exterior: None Zoning: Commercial Property Type: Commercial Water: None Property Style: Land Only County: Saratoga