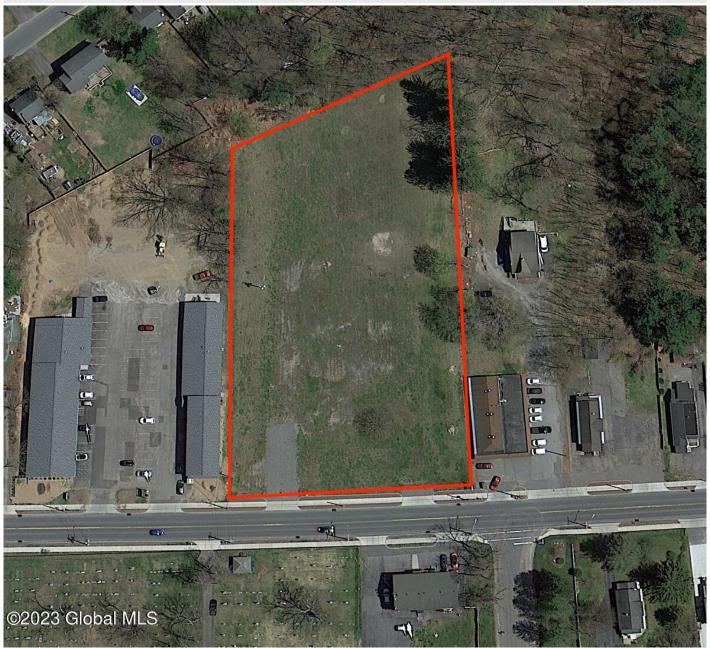

Description: For sale is a ±2.5 acre cleared-vacant parcel located in prime commercial zone. Public water and sewer, sidewalk network recently

## Your Lake George Real Estate Experts!

**Davies Davies & Associates** 

P.O. Box 201, Cleverdale, NY 12820 P: (518) 656-9068 F: (518) 656-9087

www.davies-davies.com

installed. 250' frontage. Extensive site restoration completed from former bowling alley to prep for site development. B-1 zoning allows for a wide range of commercial uses. AADT: 9,000.

Acres: 2.31

School District: Mohonasen

Sewer: Public Sewer

Town: Rotterdam

Estimated Taxes: \$5,800

County: Schenectady

Property Type: Land

Water: Public