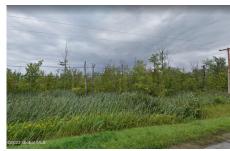

## MLS# - 202312568 - Price: \$39,999

1639 County Route 38, Parish, NY

**Description:** Property sold as-is. This 47 acre lot offers endless possibilities!! Property includes 46 acres of wetlands. Perfect for your vacation home, hunting cabin or RV and camping needs. A short distance to Lake Ontario & Oneida Lake. Steps away from snowmobiling trails. Conveniently located off of Route 81 only 30 minutes North of Syracuse. This lot is located where Route 104 meets Route 38 with entry points from either road. Land financing options available through one of our preferred lender.