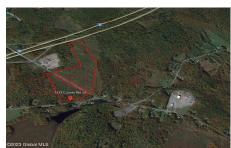

## MLS# - 202312568 - Price: \$39,999

1639 County Route 38, Parish, NY

**Description:** Property sold as-is. This 47 acre lot offers endless possibilities!! Property includes 46 acres of wetlands. Perfect for your vacation home, hunting cabin or RV and camping needs. A short distance to Lake Ontario & Oneida Lake. Steps away from snowmobiling trails. Conveniently located off of Route 81 only 30 minutes North of Syracuse. This lot is located where Route 104 meets Route 38 with entry points from either road. Land financing options available through one of our preferred lender.

Acres: 47.45
School District: Altmar-Parish

**School District**: Altmar-Parish **Sewer**: None

Town: Parish
Estimated Taxes: \$1,292

County: Oswego

Property Type: Land
Water: Drilled Well

Daniel Davies NYS Licensed Real Estate Broker GRI, ABR, RSPS,SRS,C2EX (518) 656-9068 dan@daviesrealty.net