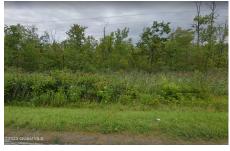

## MLS# - 202312568 - Price: \$39,999

1639 County Route 38, Parish, NY

**Description:** Property sold as-is. This 47 acre lot offers endless possibilities!! Property includes 46 acres of wetlands. Perfect for your vacation home, hunting cabin or RV and camping needs. A short distance to Lake Ontario & Oneida Lake. Steps away from snowmobiling trails. Conveniently located off of Route 81 only 30 minutes North of Syracuse. This lot is located where Route 104 meets Route 38 with entry points from either road. Land financing options available through one of our preferred lender.