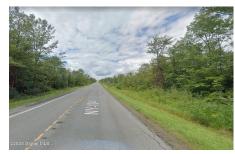

## MLS# - 202312568 - Price: \$39,999

1639 County Route 38, Parish, NY

**Description:** Property sold as-is. This 47 acre lot offers endless possibilities!! Property includes 46 acres of wetlands. Perfect for your vacation home, hunting cabin or RV and camping needs. A short distance to Lake Ontario & Oneida Lake. Steps away from snowmobiling trails. Conveniently located off of Route 81 only 30 minutes North of Syracuse. This lot is located where Route 104 meets Route 38 with entry points from either road. Land financing options available through one of our preferred lender.