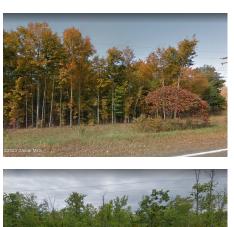

## MLS# - 202312568 - Price: \$39,999

1639 County Route 38, Parish, NY

**Description:** Property sold as-is. This 47 acre lot offers endless possibilities!! Property includes 46 acres of wetlands. Perfect for your vacation home, hunting cabin or RV and camping needs. A short distance to Lake Ontario & Oneida Lake. Steps away from snowmobiling trails. Conveniently located off of Route 81 only 30 minutes North of Syracuse. This lot is located where Route 104 meets Route 38 with entry points from either road. Land financing options available through one of our preferred lender.

Acres: 47.45
School District: Altmar-Parish

**School District**: Altmar-Parish **Sewer**: None

Town: Parish
Estimated Taxes: \$1,292

County: Oswego

Property Type: Land
Water: Drilled Well

Daniel Davies NYS Licensed Real Estate Broker GRI, ABR, RSPS,SRS,C2EX (518) 656-9068 dan@daviesrealty.net