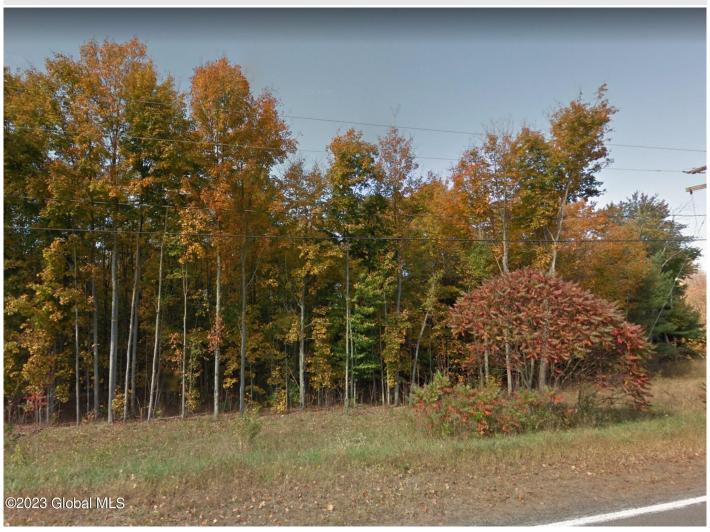

## MLS# - 202312568 - Price: \$39,999

1639 County Route 38, Parish, NY

**Description:** Property sold as-is. This 47 acre lot offers endless possibilities!! Property includes 46 acres of wetlands. Perfect for your vacation home, hunting cabin or RV and camping needs. A short distance to Lake Ontario & Oneida Lake. Steps away from snowmobiling trails. Conveniently located off of Route 81 only 30 minutes North of Syracuse. This lot is located where Route 104 meets Route 38 with entry points from either road. Land financing options available through one of our preferred lender.

Acres: 47.45
School District: Altmar-Parish

**School District**: Altmar-Parish **Sewer**: None

Town: Parish
Estimated Taxes: \$1,292

County: Oswego

Property Type: Land
Water: Drilled Well

Daniel Davies NYS Licensed Real Estate Broker GRI, ABR, RSPS,SRS,C2EX (518) 656-9068 dan@daviesrealty.net