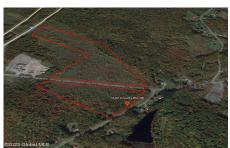

## MLS# - 202312568 - Price: \$39,999

1639 County Route 38, Parish, NY

**Description:** Property sold as-is. This 47 acre lot offers endless possibilities!! Property includes 46 acres of wetlands. Perfect for your vacation home, hunting cabin or RV and camping needs. A short distance to Lake Ontario & Oneida Lake. Steps away from snowmobiling trails. Conveniently located off of Route 81 only 30 minutes North of Syracuse. This lot is located where Route 104 meets Route 38 with entry points from either road. Land financing options available through one of our preferred lender.

Acres: 47.45
School District: Altmar-Parish

**School District**: Altmar-Parish **Sewer**: None

Town: Parish
Estimated Taxes: \$1,292

County: Oswego

Property Type: Land
Water: Drilled Well

Daniel Davies NYS Licensed Real Estate Broker GRI, ABR, RSPS,SRS,C2EX (518) 656-9068 dan@daviesrealty.net