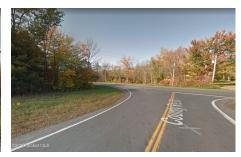

## MLS# - 202312568 - Price: \$39,999

1639 County Route 38, Parish, NY

**Description:** Property sold as-is. This 47 acre lot offers endless possibilities!! Property includes 46 acres of wetlands. Perfect for your vacation home, hunting cabin or RV and camping needs. A short distance to Lake Ontario & Oneida Lake. Steps away from snowmobiling trails. Conveniently located off of Route 81 only 30 minutes North of Syracuse. This lot is located where Route 104 meets Route 38 with entry points from either road. Land financing options available through one of our preferred lender.