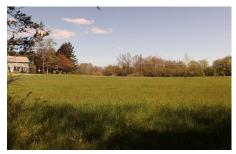

## MLS# - 202312465 - Price: \$50,000

Lot 3 Nys Rt 32, Schuylerville, NY

**Description:** Seeking a quiet, peaceful, country setting to build your dream home? Approved for a single family or duplex, this cleared, level lot features an ideal building site in hamlet of Quaker Springs is ready for your design. In the desirable Schuylerville School District less than 5 miles to the school and Village of Schuylerville. Only a few minutes more to Saratoga Springs, I-87 Exit 12, and Global Foundries. Town approved building site plan includes survey, site layout and septic system design. Site orientation perfect for installing your own solar panels. Electricity and high speed internet also available at the roadside.

**Acres:** 1.38

School District: Schuylerville

Sewer: Septic Tank

Town: Saratoga

County: Saratoga

Estimated Taxes: \$849

Property Type: Land

Water: None