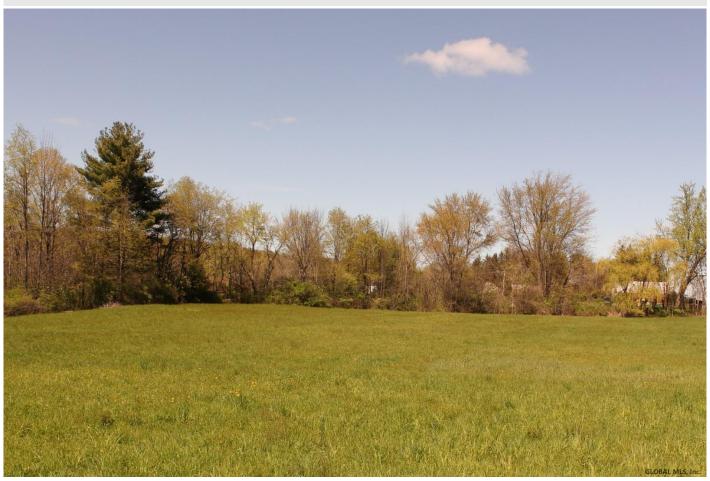

## MLS# - 202312465 - Price: \$50,000

Lot 3 Nys Rt 32, Schuylerville, NY

**Description:** Seeking a quiet, peaceful, country setting to build your dream home? Approved for a single family or duplex, this cleared, level lot features an ideal building site in hamlet of Quaker Springs is ready for your design. In the desirable Schuylerville School District less than 5 miles to the school and Village of Schuylerville. Only a few minutes more to Saratoga Springs, I-87 Exit 12, and Global Foundries. Town approved building site plan includes survey, site layout and septic system design. Site orientation perfect for installing your own solar panels. Electricity and high speed internet also available at the roadside.

**Acres:** 1.38

School District: Schuylerville

Sewer: Septic Tank

Town: Saratoga

County: Saratoga

Estimated Taxes: \$849

Property Type: Land

Water: None