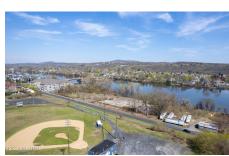

MLS# - 202312447 - Price: \$850,000

50 Delaware Avenue, Cohoes, NY

**Description:** 3.6 acres with 656' of Hudson River waterfront on Van Schaick Island. Among the permitted uses for this parcel ~ Dwelling (attached, row, multi-family), Hotel, Inn, Office Building, Restaurant, Retail, Mixed-Use Structure, Outdoor Recreation, Park, Boat Launch, Marina, Waterfront Retail. LAND LEASE available at \$5,500/month NNN.

Acres: 3.6
School District: Cohoes
Water: Other, Public

Zoning: Mixed

Town: Cohoes

Estimated Taxes: \$11,212

Sewer: Public Sewer

Property Type: Land

Lake/River: Hudson River

County: Albany