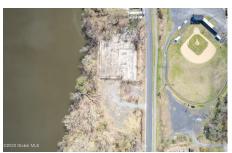

MLS# - 202312447 - Price: \$850,000

50 Delaware Avenue, Cohoes, NY

**Description:** 3.6 acres with 656' of Hudson River waterfront on Van Schaick Island. Among the permitted uses for this parcel ~ Dwelling (attached, row, multi-family), Hotel, Inn, Office Building, Restaurant, Retail, Mixed-Use Structure, Outdoor Recreation, Park, Boat Launch, Marina, Waterfront Retail. LAND LEASE available at \$5,500/month NNN.