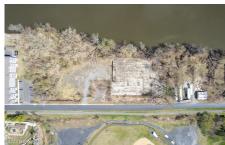

MLS# - 202312447 - Price: \$850,000

50 Delaware Avenue, Cohoes, NY

**Description:** 3.6 acres with 656' of Hudson River waterfront on Van Schaick Island. Among the permitted uses for this parcel ~ Dwelling (attached, row, multi-family), Hotel, Inn, Office Building, Restaurant, Retail, Mixed-Use Structure, Outdoor Recreation, Park, Boat Launch, Marina, Waterfront Retail. LAND LEASE available at \$5,500/month NNN.