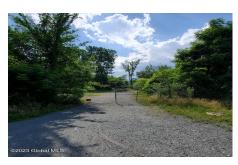

MLS# - 202312447 - Price: \$850,000

50 Delaware Avenue, Cohoes, NY

**Description:** 3.6 acres with 656' of Hudson River waterfront on Van Schaick Island. Among the permitted uses for this parcel ~ Dwelling (attached, row, multi-family), Hotel, Inn, Office Building, Restaurant, Retail, Mixed-Use Structure, Outdoor Recreation, Park, Boat Launch, Marina, Waterfront Retail. LAND LEASE available at \$5,500/month NNN.

Acres: 3.6
School District: Cohoes
Water: Other, Public

Zoning: Mixed

Town: Cohoes

Estimated Taxes: \$11,212

Sewer: Public Sewer

Property Type: Land

Lake/River: Hudson River

County: Albany