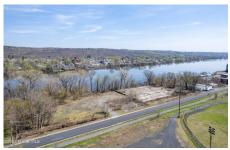

MLS# - 202312447 - Price: \$850,000

50 Delaware Avenue, Cohoes, NY

**Description:** 3.6 acres with 656' of Hudson River waterfront on Van Schaick Island. Among the permitted uses for this parcel ~ Dwelling (attached, row, multi-family), Hotel, Inn, Office Building, Restaurant, Retail, Mixed-Use Structure, Outdoor Recreation, Park, Boat Launch, Marina, Waterfront Retail. LAND LEASE available at \$5,500/month NNN.

Acres: 3.6
School District: Cohoes
Water: Other, Public

Zoning: Mixed

Town: Cohoes

Estimated Taxes: \$11,212

Sewer: Public Sewer

Property Type: Land

Lake/River: Hudson River

County: Albany