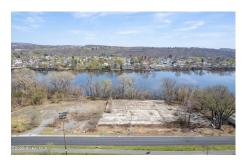

MLS# - 202312447 - Price: \$850,000

50 Delaware Avenue, Cohoes, NY

**Description:** 3.6 acres with 656' of Hudson River waterfront on Van Schaick Island. Among the permitted uses for this parcel ~ Dwelling (attached, row, multi-family), Hotel, Inn, Office Building, Restaurant, Retail, Mixed-Use Structure, Outdoor Recreation, Park, Boat Launch, Marina, Waterfront Retail. LAND LEASE available at \$5,500/month NNN.