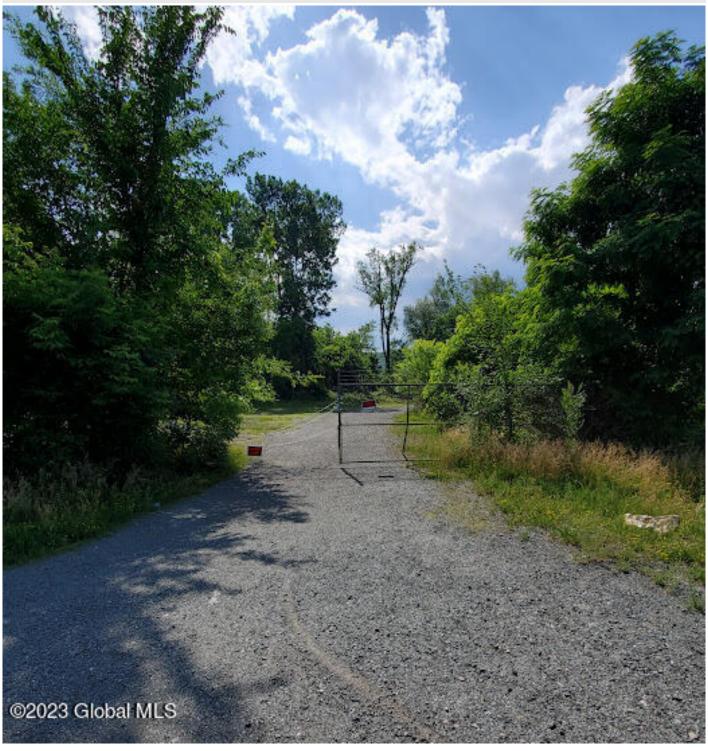

MLS# - 202312447 - Price: \$850,000

50 Delaware Avenue, Cohoes, NY

**Description:** 3.6 acres with 656' of Hudson River waterfront on Van Schaick Island. Among the permitted uses for this parcel ~ Dwelling (attached, row, multi-family), Hotel, Inn, Office Building, Restaurant, Retail, Mixed-Use Structure, Outdoor Recreation, Park, Boat Launch, Marina, Waterfront Retail. LAND LEASE available at \$5,500/month NNN.

Acres: 3.6
School District: Cohoes
Water: Other, Public

Zoning: Mixed

Town: Cohoes

Estimated Taxes: \$11,212

Sewer: Public Sewer

Property Type: Land

Lake/River: Hudson River

County: Albany