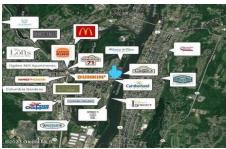

MLS# - 202312447 - Price: \$850,000

50 Delaware Avenue, Cohoes, NY

**Description:** 3.6 acres with 656' of Hudson River waterfront on Van Schaick Island. Among the permitted uses for this parcel ~ Dwelling (attached, row, multi-family), Hotel, Inn, Office Building, Restaurant, Retail, Mixed-Use Structure, Outdoor Recreation, Park, Boat Launch, Marina, Waterfront Retail. LAND LEASE available at \$5,500/month NNN.