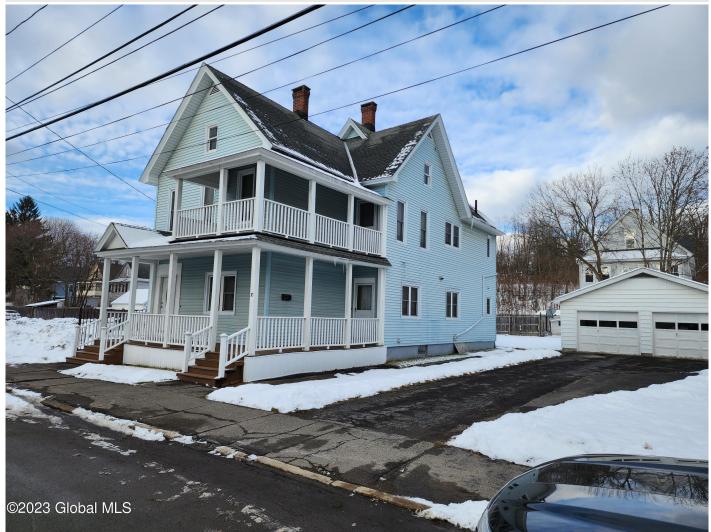

## MLS# - 202312210 - Price: \$124,900

30 Milton Avenue, Amsterdam, NY

**Description:** What a great two family home for owner occupant or investor, well maintained, nice yard with a two car garage. 3 bedrooms each flat, large eat in kitchens and large bathrooms. This home will achieve great rental income with a fresh coat of paint and new flooring.

Acres: 0.18 Bedrooms: 6 Estimated Taxes: \$3,300 Heat: Hot Water, Natural Gas Basement: Full County: Montgomery Zoning: Multi Residence Town: Amsterdam Bathrooms: 2 Full Water: Public Garage: 2 Exterior: Vinyl Siding Cooling: None Interior Features: Ceramic Tile Bath Property Type: Multi-Family School District: Amsterdam Sewer: Public Sewer Property Style: 2 Story Exterior Features: None Parking Spaces: 2