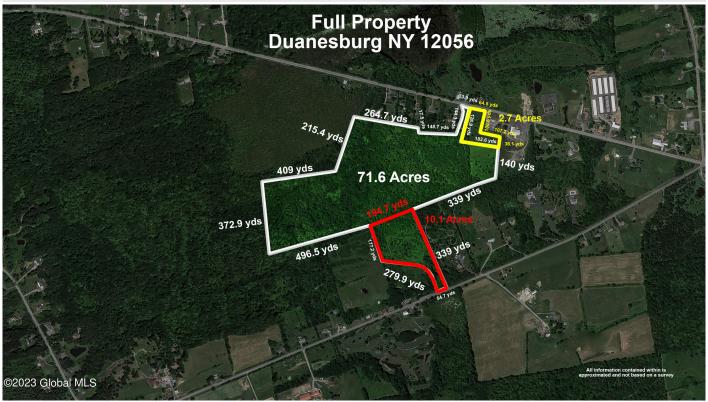

## **MLS# - 202312092 - Price: \$249,000** 2400 Western Turnpike, Duanesburg, NY

**Description:** Located just off i88, this property would be a great location for residential or commercial development. This is a combination of two parcels (2.7 acres & 71.6 acres), for a total of 74.3 Acres. It could be be sold separate, or combined with additional, adjoining property (10.1 acres), 400 Schoharie Turnpike (202312090).

Acres: 74.6

School District: Duanesburg

Sewer: None

Town: Duanesburg

Estimated Taxes: \$3,588
County: Schenectady

Property Type: Land

Water: None

Daniel Davies NYS Licensed Real Estate Broker GRI, ABR, RSPS,SRS,C2EX (518) 656-9068 dan@daviesrealty.net