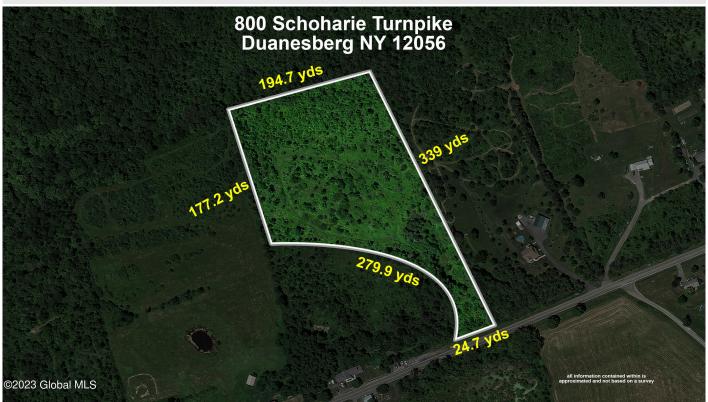

## **MLS# - 202312090 - Price: \$75,000** 800 Schoharie Turnpike, Duanesburg, NY

**Description:** Have you been looking for land to build your dream home? If so, this might be it! Located close to I-88, this property would be ideal for a custom home. Country living while still being close to amenities. This piece of raw land is just over 10 acres. Duanesburg schools.

Acres: 10.1
School District: Duanesburg

Sewer: None

Town: Duanesburg
Estimated Taxes: \$1,696

County: Schenectady

Property Type: Land

Water: None

Daniel Davies NYS Licensed Real Estate Broker GRI, ABR, RSPS,SRS,C2EX (518) 656-9068 dan@daviesrealty.net