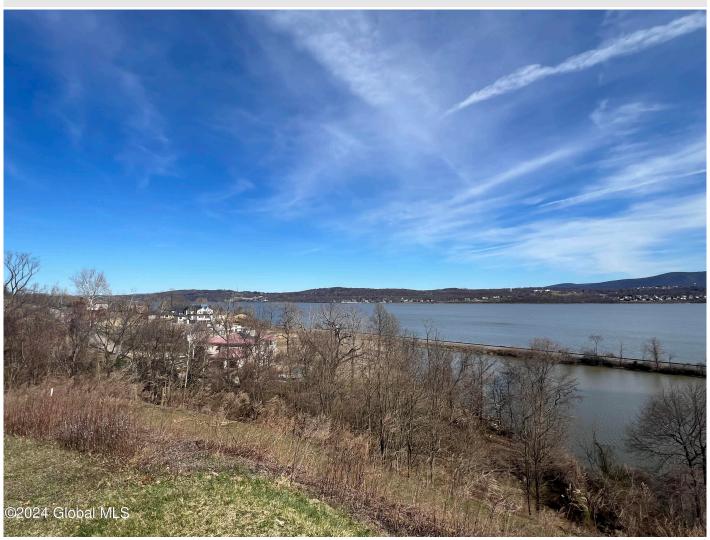

## MLS# - 202312059 - Price: \$199,999

3 Windswept Lane, Newburg, NY

**Description:** Embrace the opportunity to create your ultimate haven overlooking the Hudson River and the Newburgh/Beacon Bridge within the prestigious Marlboro School District. Spanning on 1.1 acres, this remarkable lot offers breathtaking views surrounded by million-dollar+ homes. With private waterfront access, enjoy paddle boarding or kayaking right outside your door. Conveniently located just minutes away from wineries, restaurants, orchards, farmers markets, transportation and much more. This property is exactly what you have been waiting for. With New York City a mere 1.5 hours away, you can enjoy the best of both worlds. Land financing options available through one of our preferred lenders.

Acres: 1.1
School District: Newburgh

Water: None

Town: Newburgh
Estimated Taxes: \$2,946

Sewer: Septic Tank

Property Type: Land

Lake/River: Hudson River

County: Orange

Daniel Davies NYS Licensed Real Estate Broker GRI, ABR, RSPS,SRS,C2EX (518) 656-9068 dan@daviesrealty.net