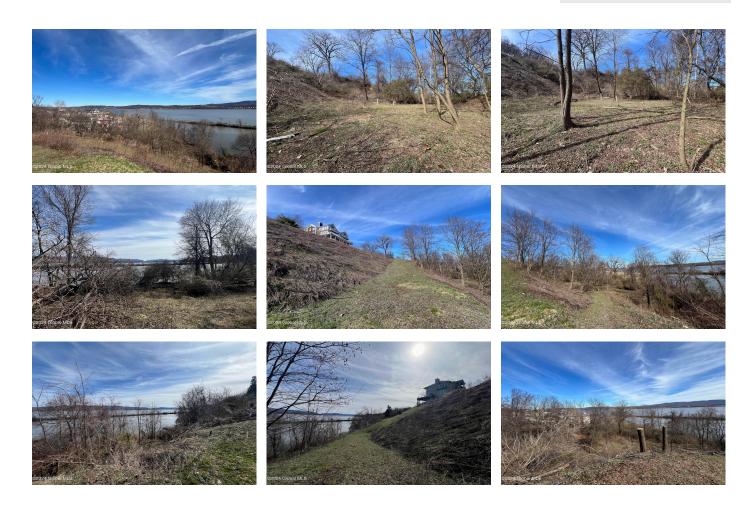

## MLS# - 202312059 - Price: \$199,999

3 Windswept Lane, Newburg, NY

**Description:** Embrace the opportunity to create your ultimate haven overlooking the Hudson River and the Newburgh/Beacon Bridge within the prestigious Marlboro School District. Spanning on 1.1 acres, this remarkable lot offers breathtaking views surrounded by million-dollar+ homes. With private waterfront access, enjoy paddle boarding or kayaking right outside your door. Conveniently located just minutes away from wineries, restaurants, orchards, farmers markets, transportation and much more. This property is exactly what you have been waiting for. With New York City a mere 1.5 hours away, you can enjoy the best of both worlds. Land financing options available through one of our preferred lenders.

Acres: 1.1
School District: Newburgh

Water: None

Town: Newburgh
Estimated Taxes: \$2,946

Sewer: Septic Tank

Property Type: Land

Lake/River: Hudson River

County: Orange

Daniel Davies NYS Licensed Real Estate Broker GRI, ABR, RSPS,SRS,C2EX (518) 656-9068 dan@daviesrealty.net