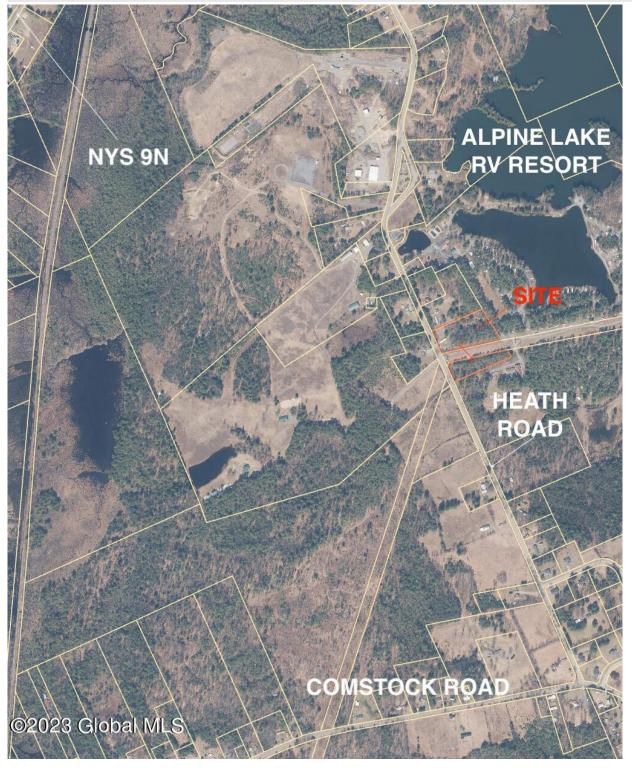

MLS# - 202311939 - Price: \$240,000

68 Heath Road, Corinth, NY

**Description:** ±5.4 Acre parcel located in the Town of Corinth. Zoned Commercial (COM), wide range of allowed uses such as multi-family, recreational, Veterinary, agribusiness and many others. Highly developable site; private water and sewer. Existing water well and onsite absorption field; buyer must determine if suitable for new development. Existing mobile home has month-to-month tenancy.

Acres: 5.38

School District: Corinth
Sewer: Septic Tank

Town: Corinth

Estimated Taxes: \$1,257

County: Saratoga

Property Type: Land

Water: Drilled Well
Zoning: Commercial

Daniel Davies NYS Licensed Real Estate Broker GRI, ABR, RSPS,SRS,C2EX (518) 656-9068 dan@daviesrealty.net