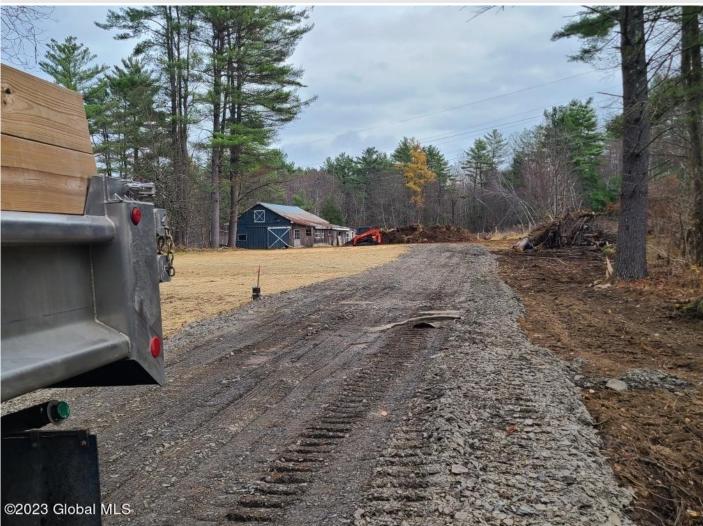

## MLS# - 202311716 - Price: \$110,000

153 Howe Road, Greenfield, NY

Description: Horse barn and over 4 acres with drilled well in place. Great opportunity for horses or to build a new home or both!

Acres: 4.22 School District: Corinth Sewer: Unknown Town: Greenfield Estimated Taxes: \$1,826 County: Saratoga Property Type: Land Water: Drilled Well Zoning: Single Residence