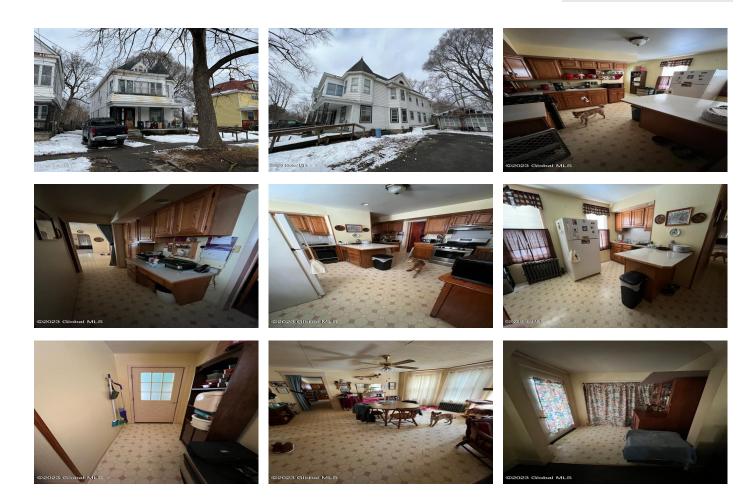

## MLS# - 202311434 - Price: \$95,000

1915 Campbell Avenue, Schenectady, NY

**Description:** Multiple Offers - Deadline 2/5 at 6pm. If you're looking for an Investment property this one is the cats meoooow... The first floor is in need of work throughout. Bonus family room addition in the back. Upstairs was updated years ago and the current tenant takes the upmost care for it. There is a garage but it is a tear down. First floor and basement has a lot of "things" left behind and an offer taking the property "as is" is highly sought after.

Acres: 0.17 Bedrooms: 5 Estimated Taxes: \$6,543 Heat: Radiant Exterior: Wood Siding Cooling: None Town: Schenectady Bathrooms: 2 Full Water: Public Property Style: Traditional Exterior Features: None Parking Spaces: 4 Property Type: Multi-Family School District: Schenectady Sewer: Public Sewer Basement: Full, Unfinished County: Schenectady Interior Features: Built-in Features