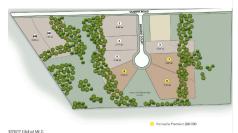

## MLS# - 202311002 - Price: \$889,900

9 Brooke Court, Clifton Park, NY

**Description:** Welcome to Brooke Ct, Clifton Park's newest cul-de-sac of custom homes on 9 gorgeous, treed homesites ranging from 0.5-1.5 acres, bordering town-owned land! Featuring hardwood floors, tile, chef's kitchen with quartz/granite countertops, gas fireplace, public utilities, Brooke Ct is located minutes from shopping and restaurants but tucked away in a private setting. Choose from one of our home offerings such as this open concept "Balsam" floor plan, bring your own plans, or work with our architect to design your dream home. Call today for more information! Pictures are examples of Builder's work, options are shown.