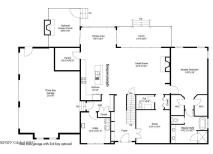

## MLS# - 202311002 - Price: \$889,900

9 Brooke Court, Clifton Park, NY

**Description:** Welcome to Brooke Ct, Clifton Park's newest cul-de-sac of custom homes on 9 gorgeous, treed homesites ranging from 0.5-1.5 acres, bordering town-owned land! Featuring hardwood floors, tile, chef's kitchen with quartz/granite countertops, gas fireplace, public utilities, Brooke Ct is located minutes from shopping and restaurants but tucked away in a private setting. Choose from one of our home offerings such as this open concept "Balsam" floor plan, bring your own plans, or work with our architect to design your dream home. Call today for more information! Pictures are examples of Builder's work, options are shown.