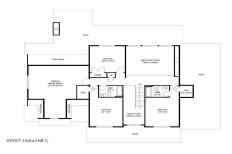

## MLS# - 202311002 - Price: \$889,900

9 Brooke Court, Clifton Park, NY

**Description:** Welcome to Brooke Ct, Clifton Park's newest cul-de-sac of custom homes on 9 gorgeous, treed homesites ranging from 0.5-1.5 acres, bordering town-owned land! Featuring hardwood floors, tile, chef's kitchen with quartz/granite countertops, gas fireplace, public utilities, Brooke Ct is located minutes from shopping and restaurants but tucked away in a private setting. Choose from one of our home offerings such as this open concept "Balsam" floor plan, bring your own plans, or work with our architect to design your dream home. Call today for more information! Pictures are examples of Builder's work, options are shown.