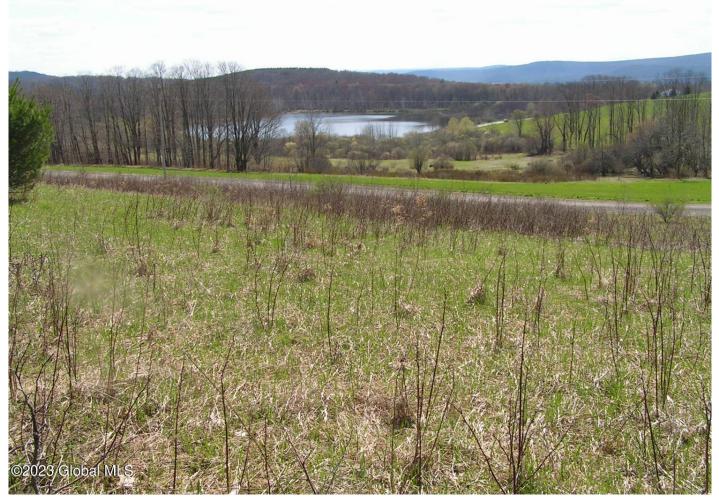

## MLS# - 202310885 - Price: \$39,000

122 Palmer Road, Schenevus, NY

**Description:** PARADISE If you are looking for an exceptional parcel of land to build your new home, this is it! You will live in a beautiful CLEAN area on a quiet dead end road with panoramic views overlooking a private lake and surrounding country sides. Co-opp electric (low cost), and Deed provisions to protect your investment makes an ideal area to build your new home! Land is basically open in front and wooded in back portion and gently slopes upward for great drainage. Exposure is to West arranging spectacular sunsets! No manufactured homes please. Modular homes are approved as well as stick built. Take a look. You will love it !

Acres: 5.43 School District: Schenevus Sewer: None Town: Westford Estimated Taxes: \$424 County: Otsego Property Type: Land Water: None Zoning: Single Residence

Daniel Davies NYS Licensed Real Estate Broker GRI, ABR, RSPS,SRS,C2EX (518) 656-9068 dan@daviesrealty.net