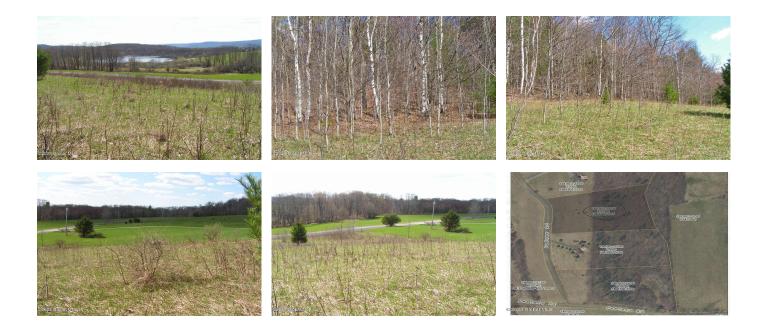

## MLS# - 202310885 - Price: \$39,000

122 Palmer Road, Schenevus, NY

**Description:** PARADISE If you are looking for an exceptional parcel of land to build your new home, this is it! You will live in a beautiful CLEAN area on a quiet dead end road with panoramic views overlooking a private lake and surrounding country sides. Co-opp electric (low cost), and Deed provisions to protect your investment makes an ideal area to build your new home! Land is basically open in front and wooded in back portion and gently slopes upward for great drainage. Exposure is to West arranging spectacular sunsets! No manufactured homes please. Modular homes are approved as well as stick built. Take a look. You will love it !

Acres: 5.43 School District: Schenevus Sewer: None Town: Westford Estimated Taxes: \$424 County: Otsego Property Type: Land Water: None Zoning: Single Residence

Daniel Davies NYS Licensed Real Estate Broker GRI, ABR, RSPS,SRS,C2EX (518) 656-9068 dan@daviesrealty.net