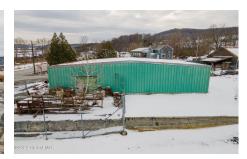

**Description:** Retail/Recycling metal business for sale. Real Estate, business and inventory included! 20'x25' concrete block office building with 40'x60' clear span metal building attached. High traffic location; ample off street parking. Many potential business opportunities

Acres: 7.7

School
District: Cobleskill-Richmondville

Sewer: Septic Tank

Basement: Slab
Cooling: None

Town: Cobleskill

Estimated Taxes: \$3,782

Heat: Electric, Wood Stove

Exterior: Metal Siding, Block

Parking Spaces: 10

Property Type: Commercial

Water: Public

Property Style: Office,

Manufactured

**County:** Schoharie **Zoning:** Commercial

Daniel Davies NYS Licensed Real Estate Broker GRI, ABR, RSPS,SRS,C2EX (518) 656-9068 dan@daviesrealty.net