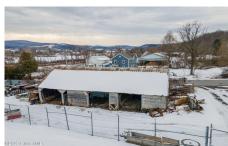

**Description:** Retail/Recycling metal business for sale. Real Estate, business and inventory included! 20'x25' concrete block office building with 40'x60' clear span metal building attached. High traffic location; ample off street parking. Many potential business opportunities

Acres: 7.7

School
District: Cobleskill-Richmondville

Sewer: Septic Tank

Basement: Slab
Cooling: None

Town: Cobleskill

Estimated Taxes: \$3,782

Heat: Electric, Wood Stove

Exterior: Metal Siding, Block

Parking Spaces: 10

Property Type: Commercial

Water: Public

Property Style: Office,

Manufactured

**County:** Schoharie **Zoning:** Commercial

Daniel Davies NYS Licensed Real Estate Broker GRI, ABR, RSPS,SRS,C2EX (518) 656-9068 dan@daviesrealty.net