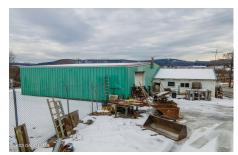

**Description:** Retail/Recycling metal business for sale. Real Estate, business and inventory included! 20'x25' concrete block office building with 40'x60' clear span metal building attached. High traffic location; ample off street parking. Many potential business opportunities

Acres: 7.7

School
District: Cobleskill-Richmondville

Sewer: Septic Tank

Basement: Slab
Cooling: None

Town: Cobleskill

Estimated Taxes: \$3,782

Heat: Electric, Wood Stove

Exterior: Metal Siding, Block

Parking Spaces: 10

Property Type: Commercial

Water: Public

Property Style: Office,

Manufactured

**County:** Schoharie **Zoning:** Commercial

Daniel Davies NYS Licensed Real Estate Broker GRI, ABR, RSPS,SRS,C2EX (518) 656-9068 dan@daviesrealty.net