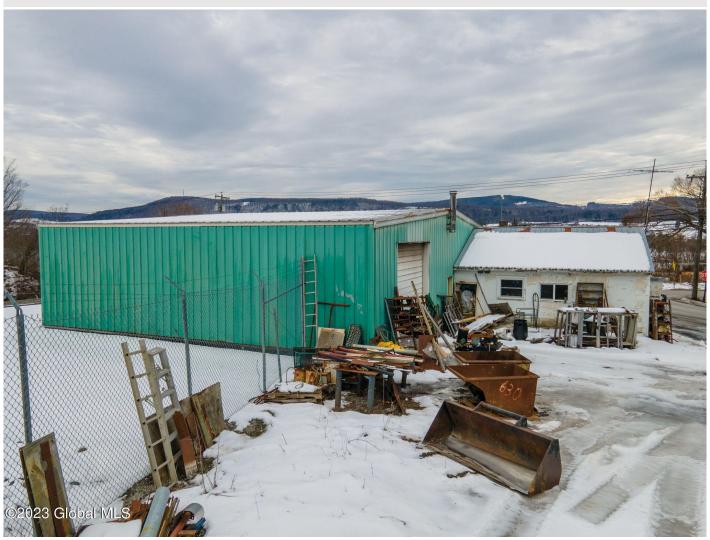

**Description:** Retail/Recycling metal business for sale. Real Estate, business and inventory included! 20'x25' concrete block office building with 40'x60' clear span metal building attached. High traffic location; ample off street parking. Many potential business opportunities

Acres: 7.7

School
District: Cobleskill-Richmondville

Sewer: Septic Tank

Basement: Slab
Cooling: None

Town: Cobleskill

Estimated Taxes: \$3,782

Heat: Electric, Wood Stove

Exterior: Metal Siding, Block

Parking Spaces: 10

Property Type: Commercial

Water: Public

Property Style: Office,

Manufactured

**County:** Schoharie **Zoning:** Commercial

Daniel Davies NYS Licensed Real Estate Broker GRI, ABR, RSPS,SRS,C2EX (518) 656-9068 dan@daviesrealty.net