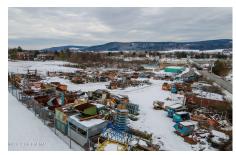

**Description:** Retail/Recycling metal business for sale. Real Estate, business and inventory included! 20'x25' concrete block office building with 40'x60' clear span metal building attached. High traffic location; ample off street parking. Many potential business opportunities

Acres: 7.7

School
District: Cobleskill-Richmondville

Sewer: Septic Tank

Basement: Slab
Cooling: None

Town: Cobleskill

Estimated Taxes: \$3,782

Heat: Electric, Wood Stove

Exterior: Metal Siding, Block