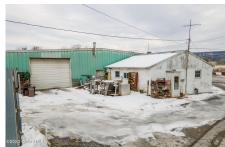

**Description:** Retail/Recycling metal business for sale. Real Estate, business and inventory included! 20'x25' concrete block office building with 40'x60' clear span metal building attached. High traffic location; ample off street parking. Many potential business opportunities

Acres: 7.7

School
District: Cobleskill-Richmondville

Sewer: Septic Tank

Basement: Slab
Cooling: None

Town: Cobleskill

Estimated Taxes: \$3,782

Heat: Electric, Wood Stove

Exterior: Metal Siding, Block

Parking Spaces: 10

Property Type: Commercial

Water: Public

Property Style: Office,

Manufactured

**County:** Schoharie **Zoning:** Commercial

Daniel Davies NYS Licensed Real Estate Broker GRI, ABR, RSPS,SRS,C2EX (518) 656-9068 dan@daviesrealty.net