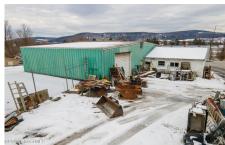

**Description:** Retail/Recycling metal business for sale. Real Estate, business and inventory included! 20'x25' concrete block office building with 40'x60' clear span metal building attached. High traffic location; ample off street parking. Many potential business opportunities

Acres: 7.7

School
District: Cobleskill-Richmondville

Sewer: Septic Tank

Basement: Slab
Cooling: None

Town: Cobleskill

Estimated Taxes: \$3,782

Heat: Electric, Wood Stove

Exterior: Metal Siding, Block

Parking Spaces: 10

Property Type: Commercial

Water: Public

Property Style: Office,

Manufactured

**County:** Schoharie **Zoning:** Commercial

Daniel Davies NYS Licensed Real Estate Broker GRI, ABR, RSPS,SRS,C2EX (518) 656-9068 dan@daviesrealty.net