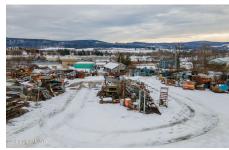

**Description:** Retail/Recycling metal business for sale. Real Estate, business and inventory included! 20'x25' concrete block office building with 40'x60' clear span metal building attached. High traffic location; ample off street parking. Many potential business opportunities

Acres: 7.7

School
District: Cobleskill-Richmondville

Sewer: Septic Tank

Basement: Slab
Cooling: None

Town: Cobleskill

Estimated Taxes: \$3,782

Heat: Electric, Wood Stove

Exterior: Metal Siding, Block