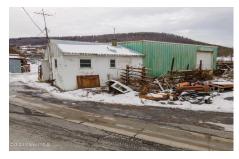

**Description:** Retail/Recycling metal business for sale. Real Estate, business and inventory included! 20'x25' concrete block office building with 40'x60' clear span metal building attached. High traffic location; ample off street parking. Many potential business opportunities

Acres: 7.7

School
District: Cobleskill-Richmondville

Sewer: Septic Tank

Basement: Slab
Cooling: None

Town: Cobleskill

Estimated Taxes: \$3,782

Heat: Electric, Wood Stove

Exterior: Metal Siding, Block

Parking Spaces: 10

Property Type: Commercial

Water: Public

Property Style: Office,

Manufactured

**County:** Schoharie **Zoning:** Commercial

Daniel Davies NYS Licensed Real Estate Broker GRI, ABR, RSPS,SRS,C2EX (518) 656-9068 dan@daviesrealty.net