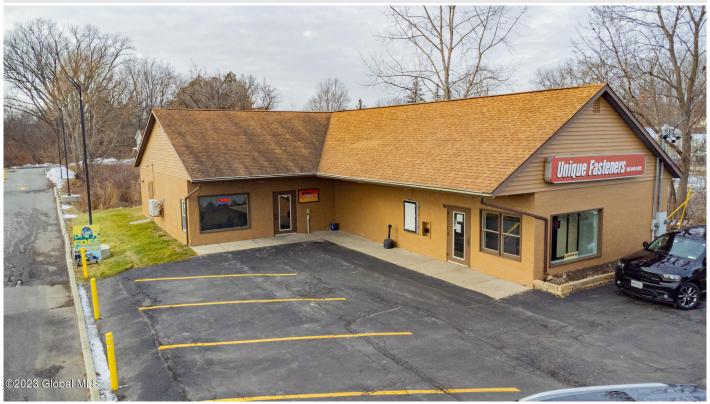

## MLS# - 202310484 - Price: \$319,900 291 N Comrie Avenue, Johnstown, NY

**Description:** Invest in a prime commercial opportunity on Route 30A business district! This property boasts a prime location with high visibility and ample parking. Currently, it houses two successful businesses, a hair salon and a retail store, one of which is owner-occupied and the other a long-term tenant. Each unit has separate utilities, making this a great opportunity for investors looking for a commercial building.

Acres: 0.32

School District: Johnstown

Sewer: Public Sewer

Basement: Slab
County: Fulton
Zoning: Commercial

Town: Johnstown

Estimated Taxes: \$8,432

Heat: Forced Air, Natural Gas

Exterior: Stucco
Cooling: Central Air

Property Type: Commercial

Water: Public

Property Style: Office,

Commercial

Exterior Features: Lighting

Parking Spaces: 20

Daniel Davies NYS Licensed Real Estate Broker GRI, ABR, RSPS,SRS,C2EX (518) 656-9068 dan@daviesrealty.net