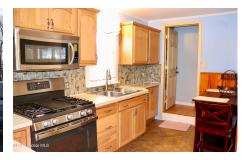

## **MLS# - 202310420 - Price: \$175,000** 1468 Helderberg Avenue, Schenectady, NY

**Description:** Be your own landlord! Come see this cute 2 bedroom, 1 bath cape cod, located in Mohonosen school district. This cozy home boasts a fenced in backyard, attached garage, plenty of cabinet space in kitchen, and endless opportunities in your partially finished basement. Within walking distance to many eateries, the busline, and shopping you don't want to miss this opportunity! Now you can have the home you've always wanted!

Acres: 0.11
Bedrooms: 2

Estimated Taxes: \$4,631

Heat: Forced Air

Basement: Full, Other

County: Schenectady

Interior Features: Solid Surface Counters, Walk-In Closet(s), Ceramic Tile Bath, Chair Rail, Crown Molding, Eat-in Kitchen Town: Schenectady Bathrooms: 1 Full Water: Public