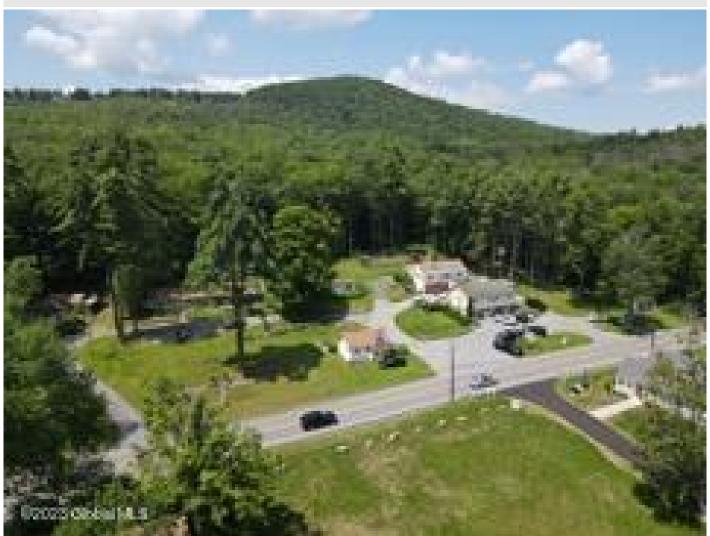

4375 Lake Shore Drive, Bolton, NY

**Description:** This is an opportunity to acquire a proven income-generator in an high visibility area . . . 2. 3 acre lot with seasonal views of Lake George !!High summer traffic exposure on RT 9N Lake Shore drive between Lake George and Bolton. Having 10 year round rental 's and an well established seasonal deli with an extensive local following make this a lucrative investment OPPORTUNITY. All showings and questions thru the listing agent as owner's request.

Acres: 2.3

Property Type: Commercial Lake/River: Lake George

Heat: Forced Air, Propane Tank

Leased

Exterior: Wood Siding

Parking Spaces: 10

**Above Ground Square** 

Feet: 1092