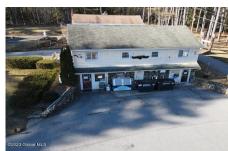

4375 Lake Shore Drive, Bolton, NY

**Description:** This is an opportunity to acquire a proven income-generator in an high visibility area . . . 2. 3 acre lot with seasonal views of Lake George !!High summer traffic exposure on RT 9N Lake Shore drive between Lake George and Bolton. Having 10 year round rental 's and an well established seasonal deli with an extensive local following make this a lucrative investment OPPORTUNITY. All showings and questions thru the listing agent as owner's request.

Acres: 2.3

Property Type: Commercial Lake/River: Lake George

Heat: Forced Air, Propane Tank

Leased

Exterior: Wood Siding

Parking Spaces: 10

**Above Ground Square** 

Feet: 1092