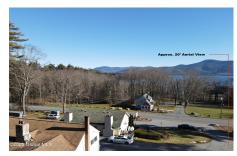

4375 Lake Shore Drive, Bolton, NY

**Description:** This is an opportunity to acquire a proven income-generator in an high visibility area . . . 2. 3 acre lot with seasonal views of Lake George !!High summer traffic exposure on RT 9N Lake Shore drive between Lake George and Bolton. Having 10 year round rental 's and an well established seasonal deli with an extensive local following make this a lucrative investment OPPORTUNITY. All showings and questions thru the listing agent as owner's request.

Acres: 2.3

Property Type: Commercial Lake/River: Lake George

Heat: Forced Air, Propane Tank

Leased

Exterior: Wood Siding

Parking Spaces: 10

**Above Ground Square** 

Feet: 1092