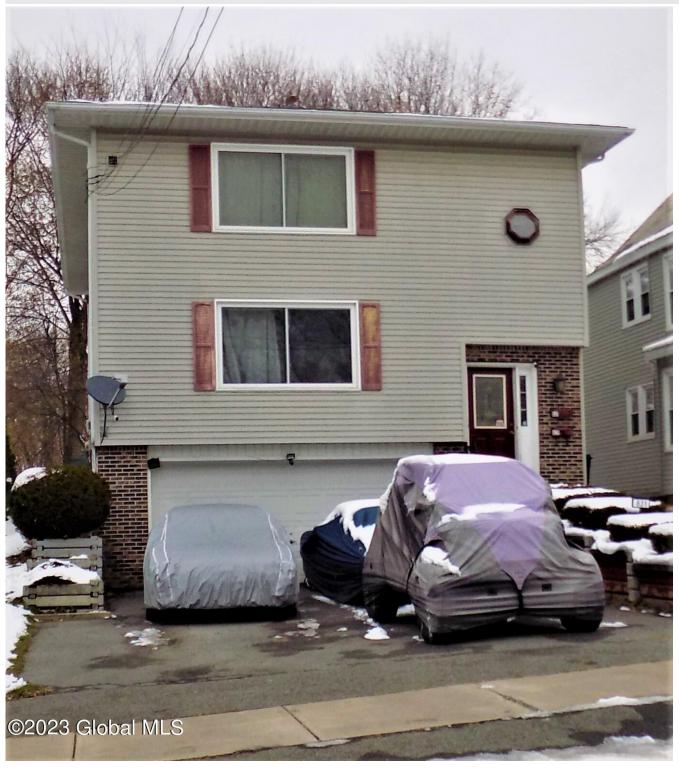

**MLS# - 202310344 - Price: \$229,000** 829-831 Salina Street, Schenectady, NY

**Description:** Spacious 2 Family home with off street parking and separate utilities. Each unit is in move in condition. Large living room, dining area, kitchen, full bath and 2 bedrooms in each flat. Perfect for investors or to move in one unit and have tenants help to pay mortgage!

Acres: 0.14 Bedrooms: 4

Estimated Taxes: \$6,200 Heat: Forced Air, Natural Gas

Exterior: Vinyl Siding Cooling: Central Air

Exterior Features: Garden

Parking Spaces: 6

Town: Schenectady

Bathrooms: 2 Full

Water: Public

Garage: 2

Property Type: Multi-Family School District: Schenectady

Sewer: Public Sewer

Basement: Exterior Entry, Full

County: Schenectady

**Daniel Davies** NYS Licensed Real Estate Broker GRI, ABR, RSPS,SRS,C2EX (518) 656-9068 dan@daviesrealty.net