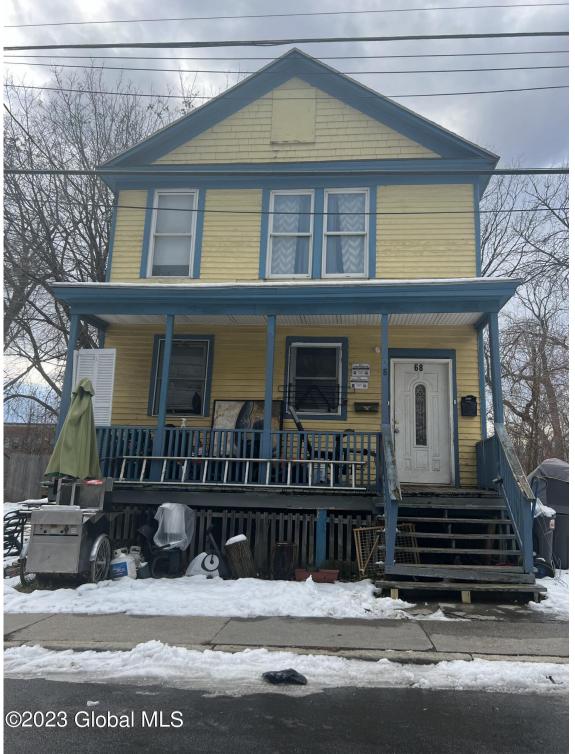

## MLS# - 202310215 - Price: \$120,000

68 3rd Street, Albany, NY

**Description:** MAJOR INVESTMENT OPPORTUNITY! Part of a large portfolio, seller would love to package as much as possible. Reach out for details on all of the properties and for a private showing. Seller requires proof of funds before any showings.

Acres: 0.07 Bedrooms: 6 Estimated Taxes: \$2,522 Heat: Baseboard, Natural Gas Exterior: Clapboard Town: Albany Bathrooms: 2 Full Water: Public Property Style: 2 Story Exterior Features: None Property Type: Multi-Family School District: Albany Sewer: Public Sewer Basement: Full County: Albany