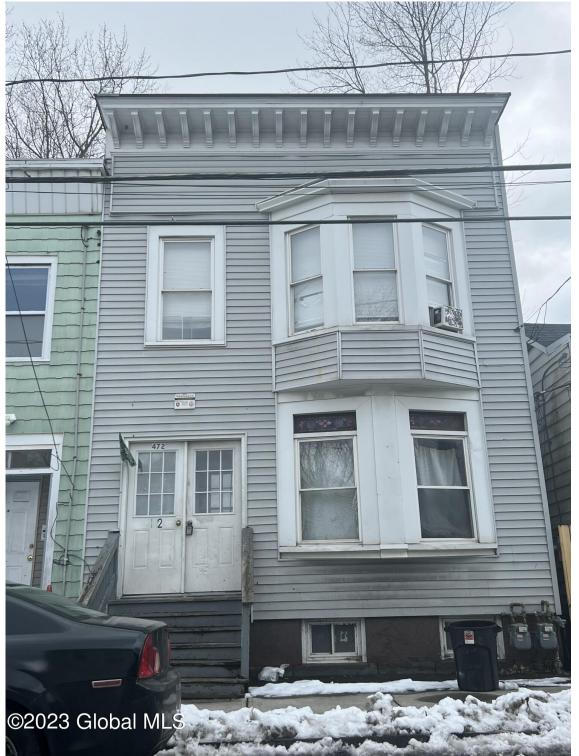

## MLS# - 202310214 - Price: \$128,900

472 1st Street, Albany, NY

**Description:** MAJOR INVESTMENT OPPORTUNITY! Part of a large portfolio, seller would love to package as much as possible. Reach out for details on all of the properties and for a private showing. Seller requires proof of funds before any showings .

Acres: 0.06 Bedrooms: 6 Estimated Taxes: \$1,602 Heat: Radiant, Natural Gas Exterior: Clapboard, Vinyl Siding Cooling: None Town: Albany Bathrooms: 2 Full Water: Public Property Style: 2 Story Exterior Features: None Property Type: Multi-Family School District: Albany Sewer: Public Sewer Basement: Full County: Albany