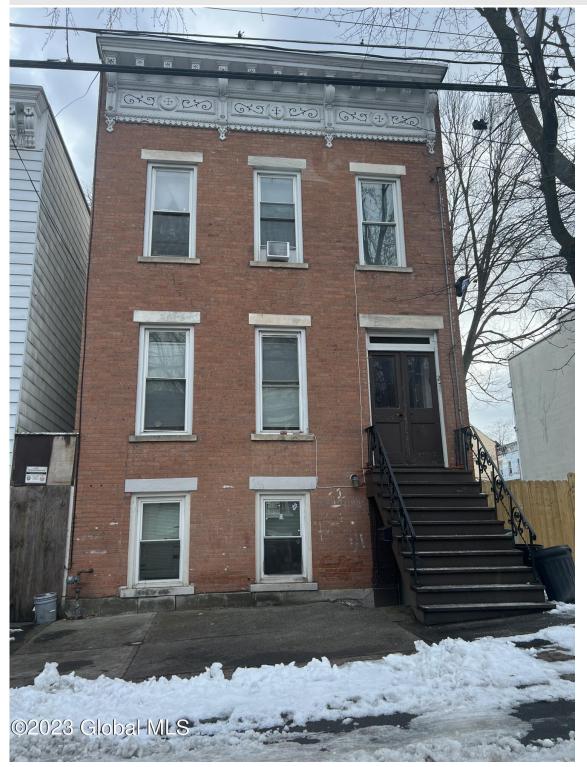

## MLS# - 202310210 - Price: \$172,900

278 2nd Street, Albany, NY

**Description:** MAJOR INVESTMENT OPPORTUNITY! Part of a large portfolio, seller would love to package as much as possible. Reach out for details on all of the properties and for a private showing. Seller requires proof of funds before any showings.

Acres: 0.05

Bedrooms: 6

Estimated Taxes: \$2,734

**Heat:** Electric, Forced Air, Radiant, Natural Gas

Exterior: Brick

Cooling: None

Town: Albany Bathrooms: 3 Full Water: Public Property Style: 2 Story, Garden Style, Townhouse Exterior Features: None Property Type: Multi-Family School District: Albany Sewer: Public Sewer Basement: Apartment, Full