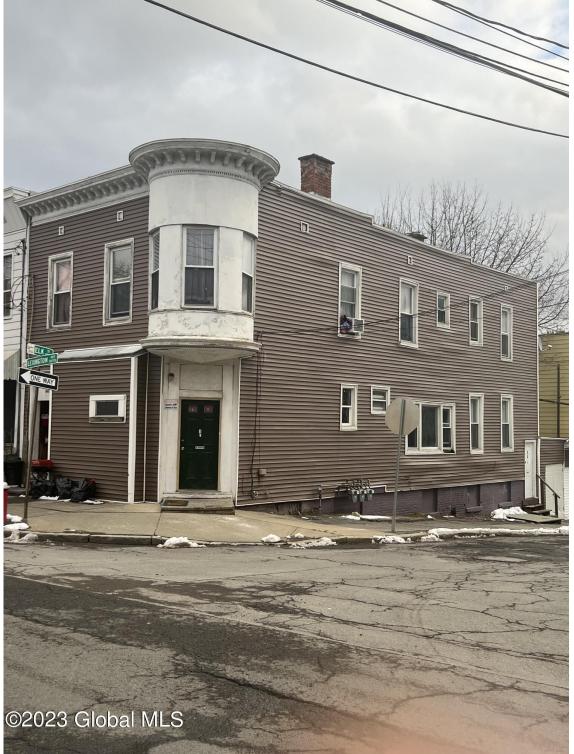

## MLS# - 202310206 - Price: \$210,000

84 Lexington Avenue, Albany, NY

**Description:** MAJOR INVESTMENT OPPORTUNITY! Part of a large portfolio, seller would love to package as much as possible. Has a garage for extra rental income. Reach out for details on all of the properties and for a private showing. Seller requires proof of funds before any showings.

Acres: 0.04

Bedrooms: 7

Estimated Taxes: \$2,930 Heat: Baseboard, Hot Water, Natural Gas

Basement: Full

County: Albany

Town: Albany Bathrooms: 3 Full Water: Public Garage: 2

Exterior: Vinyl Siding Cooling: None

Property Type: Multi-Family School District: Albany Sewer: Public Sewer Property Style: 2 Story

Exterior Features: None

Daniel Davies NYS Licensed Real Estate Broker GRI, ABR, RSPS,SRS,C2EX (518) 656-9068 dan@daviesrealty.net