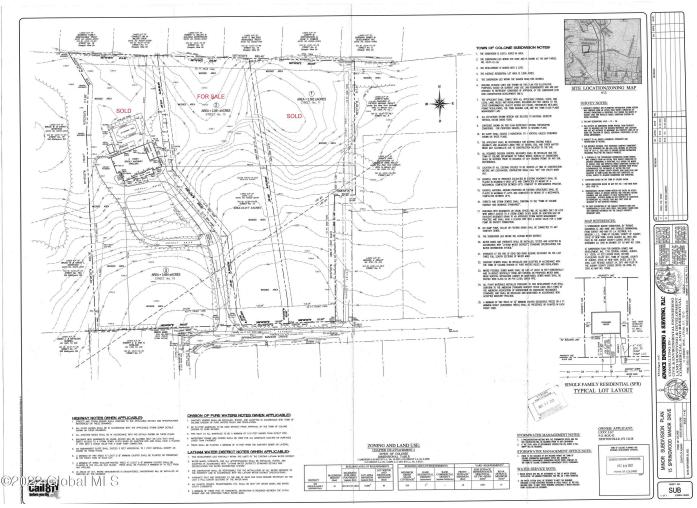

## **MLS# - 202231711 - Price: \$499,900** 13 Springwood Manor Drive, Loudonville, NY

**Description:** Newly approved residential building lot. This is the nicest building lot in Loudonville. 2.58 acre treed lot on private street in the heart of Loudonville. All utilities at the curb. Build your dream estate home here!

Acres: 2.58

**School District**: North Colonie (including Maplewood)

Sewer: Public Sewer

Town: Colonie

Estimated Taxes: \$5,000

County: Albany

Property Type: Land

Water: Public

Zoning: Single Residence

Daniel Davies NYS Licensed Real Estate Broker GRI, ABR, RSPS,SRS,C2EX (518) 656-9068 dan@daviesrealty.net