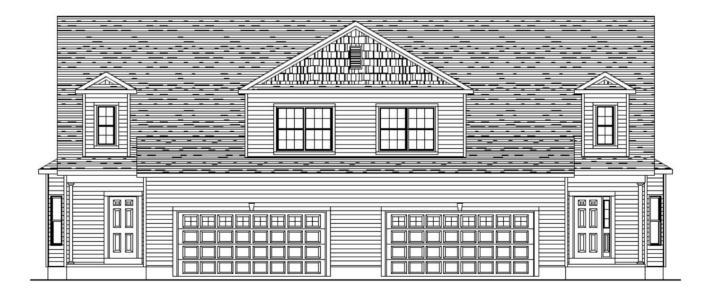

FRONT ELEVATION

Acres: 0.2 Bedrooms: 3

**Estimated Taxes:** \$10,300 **Heat:** Forced Air, Natural Gas

Basement: Full, Sump Pump,

Unfinished

County: Albany

Interior Features: High Speed Internet, Solid Surface Counters, Walk-In Closet(s), Ceramic Tile Bath, Granite Counters, Eat-in