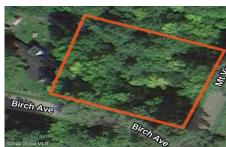

## MLS# - 202230917 - Price: \$16,500

L3.0 Birch Avenue, Willsboro, NY

**Description:** These 0.40 acres of land are waiting for the placement of your home. With deeded access to three locations along Lake Champlain, enjoy the wonderful lake and the lovely views of the Green Mountains of Vermont. Tucked inside a subdivision, this property has access to town water and utilities, including cable internet. 49 Birch Ave is estimated for mapping purposes only.

Acres: 0.4

Water: Public

School District: Willsboro

Town: Willsboro

Estimated Taxes: \$373

Sewer: None

Property Type: Land

Lake/River: Lake Champlain