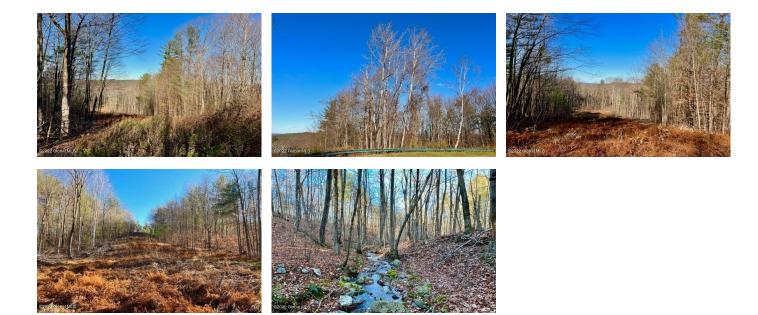

## MLS# - 202230077 - Price: \$110,000

L75 Whitetail Trace Road, New Lebanon, NY

**Description:** Secluded & private, Whitetail Trace Lot 14 has a Beautiful ravine of seasonal Hallow Brook. There are numerous building site choices on the 21+ Acres depending on your design style. #14 is on the end of a cul de sac, electric is at the road, some clearing was done, bring your plans & vision to make this the home of your future. A wonderful location off scenic Co Rt 5, Deer Ridge is an enclave of 225 acres divided into parcels of 5-20+ acres of up scale homes. There is a Covenant but not an Association, so no dues. Close to Hand Hollow Conservation and Rt 34 State Park and Forest. Easy access to I-90, Taconic State Parkway, between Pittsfield & Chatham, all the world class Berkshire attractions, shopping & dining. There is snowshoeing right out your door, for miles. Special land