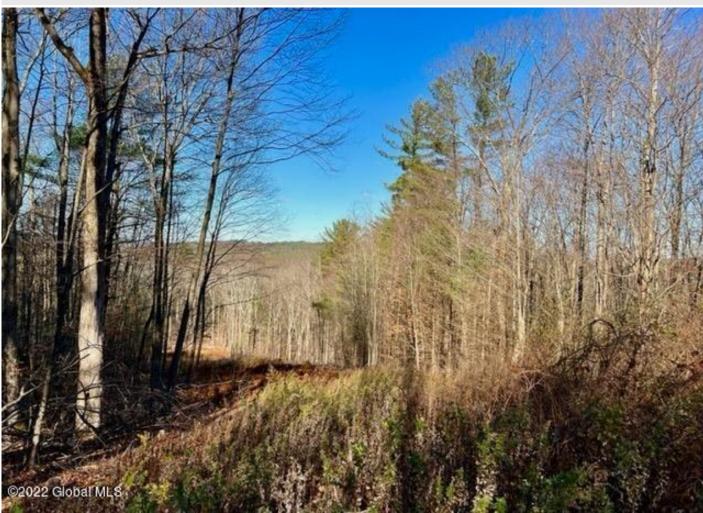

## MLS# - 202230077 - Price: \$110,000

L75 Whitetail Trace Road, New Lebanon, NY

**Description:** Secluded & private, Whitetail Trace Lot 14 has a Beautiful ravine of seasonal Hallow Brook. There are numerous building site choices on the 21+ Acres depending on your design style. #14 is on the end of a cul de sac, electric is at the road, some clearing was done, bring your plans & vision to make this the home of your future. A wonderful location off scenic Co Rt 5, Deer Ridge is an enclave of 225 acres divided into parcels of 5-20+ acres of up scale homes. There is a Covenant but not an Association, so no dues. Close to Hand Hollow Conservation and Rt 34 State Park and Forest. Easy access to I-90, Taconic State Parkway, between Pittsfield & Chatham, all the world class Berkshire attractions, shopping & dining. There is snowshoeing right out your door, for miles. Special land