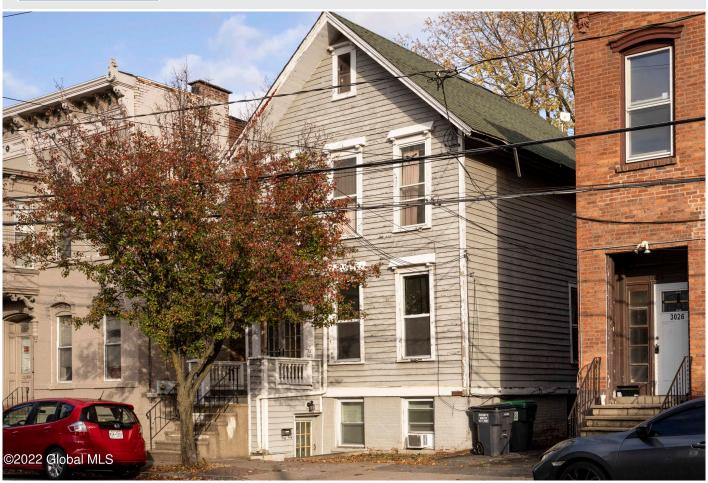

## MLS# - 202229803 - Price: \$150,000

3028 6th Avenue, Troy, NY

**Description:** Agent related to owner. Basement apartment is 1 bedroom. Apartments have an artistic flair. Penny floor in bathroom. Newspaper floor in kitchen. Decorative walls. Driftwood stair railing, and more. Driveway can be used for off-street parking. Great for owner-occupy or investment.

Bedrooms: 4
Estimated Taxes: \$3
Heat: Baseboard

Acres: 0.07

Heat: Baseboard

Exterior: Clapboard

Cooling: None

Interior Features: Paddle Fan

Town: Troy
Bathrooms: 3 Full
Water: Public

Property Style: 2 Story
Exterior Features: None

Parking Spaces: 2

Property Type: Multi-Family

School District: Troy
Sewer: Public Sewer

Basement: Apartment, Full

County: Rensselaer
Zoning: Multi Residence

Daniel Davies NYS Licensed Real Estate Broker GRI, ABR, RSPS,SRS,C2EX (518) 656-9068 dan@daviesrealty.net