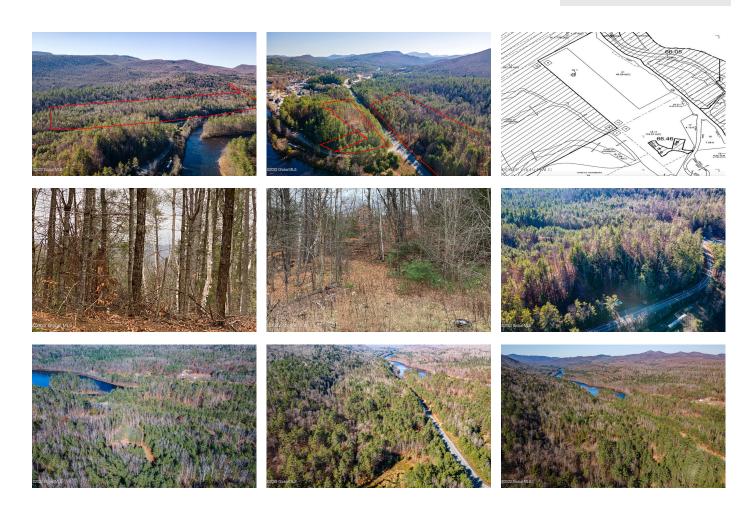

## MLS# - 202229673 - Price: \$300,000 3673 State Route 28, North Creek, NY

**Description:** DRASTIC PRICE REDUCTIION! Prime Development Opportunity near Gore Mountain and North Creek Ski Bowl! This exceptional 43.09 acre parcel of vacant land presents an incredible investment potential. Situated in close proximity to a major development project, this property is ideally suited for a range of lucrative ventures, including condos, single-family homes, hotels, motels, and commercial establishments. With its strategic location and abundant acreage, the land offers immense versatility and profitability. Subdividable into 3.2-acre lots, allowing for various development configurations to maximize returns. Don't miss this chance to capitalize on the booming real estate market in this sought-after area. Act now and unlock the boundless potential of this exceptional parcel

Acres: 43.09

School District: Johnsburg

Sewer: Septic Tank

Town: Johnsburg

Estimated Taxes: \$2,706

County: Warren

Property Type: Land

Water: Public