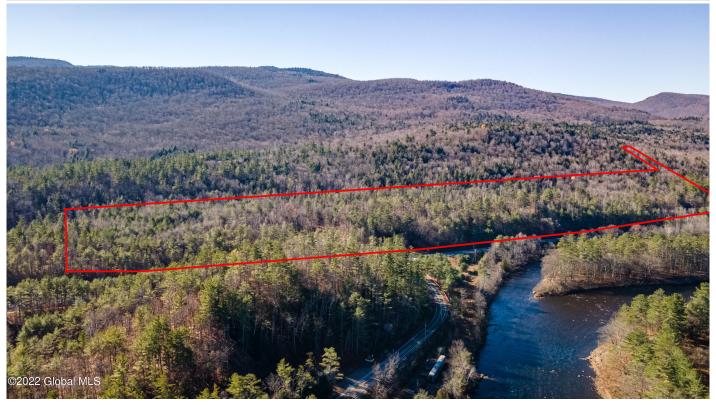

## MLS# - 202229673 - Price: \$300,000 3673 State Route 28, North Creek, NY

**Description:** DRASTIC PRICE REDUCTIION! Prime Development Opportunity near Gore Mountain and North Creek Ski Bowl! This exceptional 43.09 acre parcel of vacant land presents an incredible investment potential. Situated in close proximity to a major development project, this property is ideally suited for a range of lucrative ventures, including condos, single-family homes, hotels, motels, and commercial establishments. With its strategic location and abundant acreage, the land offers immense versatility and profitability. Subdividable into 3.2-acre lots, allowing for various development configurations to maximize returns. Don't miss this chance to capitalize on the booming real estate market in this sought-after area. Act now and unlock the boundless potential of this exceptional parcel

Acres: 43.09

School District: Johnsburg

Sewer: Septic Tank

Town: Johnsburg

Estimated Taxes: \$2,706

County: Warren

Property Type: Land

Water: Public