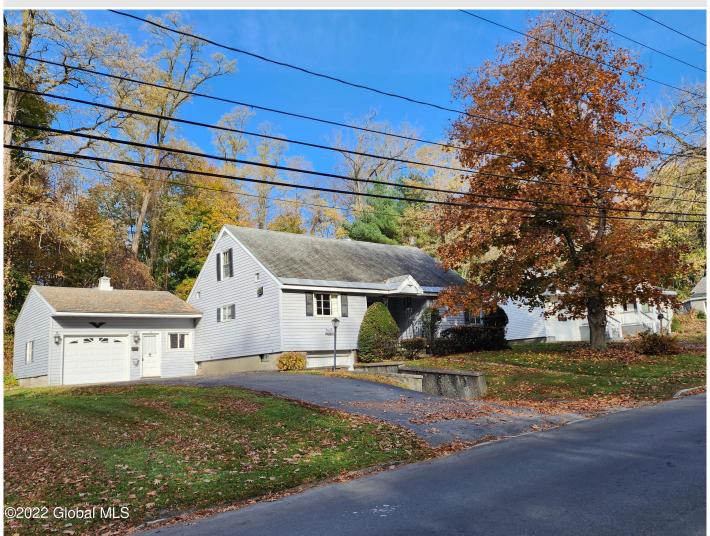

## **MLS# - 202229650 - Price: \$148,900** 78 Northampton Road, Amsterdam, NY

**Description:** What a convenient location Just a hop skip and a jump to the primary school and middle school, close to shopping, hospitals and centrally located for easy travel. Home has a nice deep yard for the kids, extra office space for a home office that has its own entrance, office can be doubled in size by absorbing the second garage area.

Acres: 0.34
Property Type: Res

Property Type: Residential School District: Amsterdam

Sewer: Public Sewer

Property Style: 15 Story, Cape

Coc

Exterior Features: Drive-Paved,

Lighting

Parking Spaces: 2

**Below Ground Square Feet:** 500 **Town:** Amsterdam

Bedrooms: 3

Estimated Taxes: \$4,500

Heat: Forced Air

Basement: Finished

County: Montgomery

Zoning: Single Residence

Town: Amsterdam

Bathrooms: 1 Full

Water: Public

Garage: 1

Exterior: Vinyl Siding

Cooling: None

Interior Features: Eat-in Kitchen

Daniel Davies NYS Licensed Real Estate Broker GRI, ABR, RSPS,SRS,C2EX (518) 656-9068 dan@daviesrealty.net