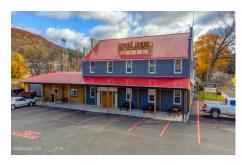

## MLS# - 202229578 - Price: \$1,150,000

37249 State Hwy 23, Grand Gorge, NY

**Description:** Unlock your dream of owning a high-volume, well-established restaurant. Located in Grand Gorge, a hamlet of Roxbury, Delaware County. This busy restaurant is ready for you to walk in and take over. Plus, a 2nd-floor apartment. Three bedrooms, one bathroom, open floor plan, 1375 square feet in the Roxbury School District. Live above your business or use it as an income property. Grab this opportunity and make your dream happen!