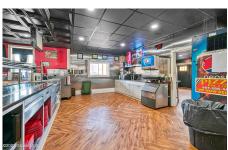

## MLS# - 202229578 - Price: \$1,150,000

37249 State Hwy 23, Grand Gorge, NY

**Description:** Unlock your dream of owning a high-volume, well-established restaurant. Located in Grand Gorge, a hamlet of Roxbury, Delaware County. This busy restaurant is ready for you to walk in and take over. Plus, a 2nd-floor apartment. Three bedrooms, one bathroom, open floor plan, 1375 square feet in the Roxbury School District. Live above your business or use it as an income property. Grab this opportunity and make your dream happen!