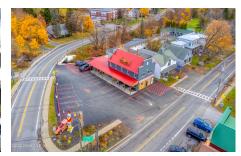

## MLS# - 202229578 - Price: \$1,150,000

37249 State Hwy 23, Grand Gorge, NY

**Description:** Unlock your dream of owning a high-volume, well-established restaurant. Located in Grand Gorge, a hamlet of Roxbury, Delaware County. This busy restaurant is ready for you to walk in and take over. Plus, a 2nd-floor apartment. Three bedrooms, one bathroom, open floor plan, 1375 square feet in the Roxbury School District. Live above your business or use it as an income property. Grab this opportunity and make your dream happen!

Acres: 0.33

School District: Roxbury
Sewer: Public Sewer
Exterior: Frame, Vinyl Siding

Parking Spaces: 20

Town: Roxbury

Estimated Taxes: \$4,769

**Heat:** Pellet Stove **County:** Delaware

Interior Features: High Speed