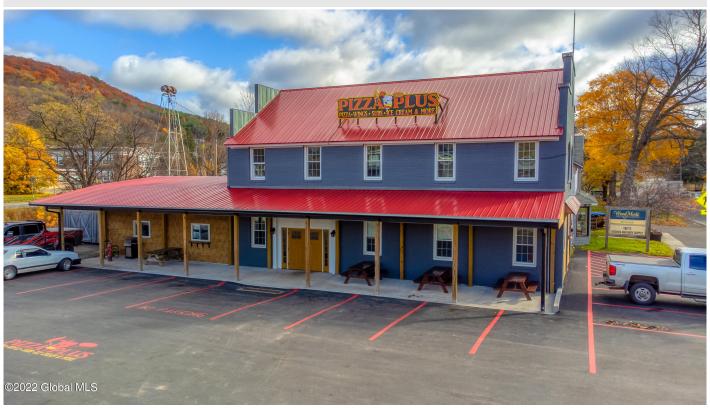

## MLS# - 202229578 - Price: \$1,150,000

37249 State Hwy 23, Grand Gorge, NY

**Description:** Unlock your dream of owning a high-volume, well-established restaurant. Located in Grand Gorge, a hamlet of Roxbury, Delaware County. This busy restaurant is ready for you to walk in and take over. Plus, a 2nd-floor apartment. Three bedrooms, one bathroom, open floor plan, 1375 square feet in the Roxbury School District. Live above your business or use it as an income property. Grab this opportunity and make your dream happen!