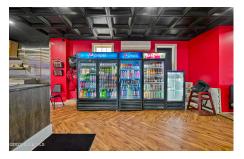

## MLS# - 202229578 - Price: \$1,150,000

37249 State Hwy 23, Grand Gorge, NY

**Description:** Unlock your dream of owning a high-volume, well-established restaurant. Located in Grand Gorge, a hamlet of Roxbury, Delaware County. This busy restaurant is ready for you to walk in and take over. Plus, a 2nd-floor apartment. Three bedrooms, one bathroom, open floor plan, 1375 square feet in the Roxbury School District. Live above your business or use it as an income property. Grab this opportunity and make your dream happen!