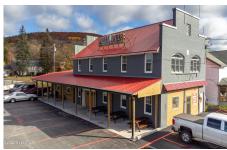

## MLS# - 202229578 - Price: \$1,150,000

37249 State Hwy 23, Grand Gorge, NY

**Description:** Unlock your dream of owning a high-volume, well-established restaurant. Located in Grand Gorge, a hamlet of Roxbury, Delaware County. This busy restaurant is ready for you to walk in and take over. Plus, a 2nd-floor apartment. Three bedrooms, one bathroom, open floor plan, 1375 square feet in the Roxbury School District. Live above your business or use it as an income property. Grab this opportunity and make your dream happen!