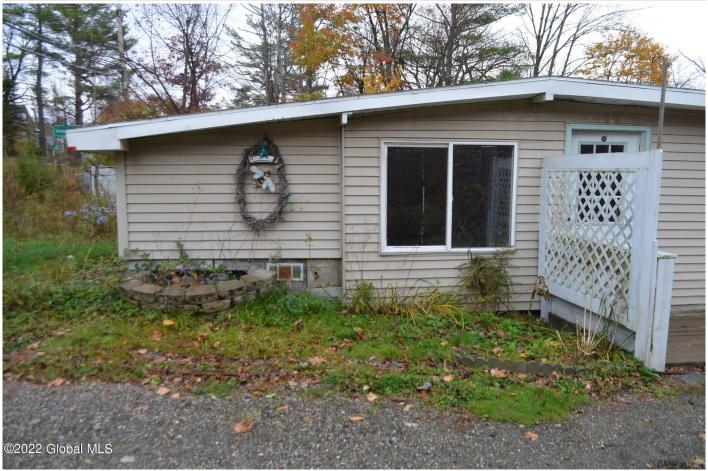

## MLS# - 202229491 - Price: \$70,000

3147 Ny Rt 43, Averill Park, NY

**Description:** First time Homebuyers, flippers, rehabbers here is an opportunity in the award winning Averill park school district. With a little sweat equity, this would make a great starter home. Needs work but the potential is there. Property is sold AS-IS Schedule your showing today..

Acres: 0.3 Town: Sand Lake
Bedrooms: 3 Bathrooms: 1 Full
Estimated Taxes: \$1,300 Water: Dug Well

Heat: Baseboard, Hot Water, Oil Property Style: 1 Story, Ranch

Exterior: Block, Vinyl Siding County: Rensselaer
Parking Spaces: 2 Zoning: Single Residence

Property Type: Residential School District: Averill Park

Sewer: Public Sewer

**Basement:** Crawl Space, Exterior Entry, Partial, Sump Pump, Unfinished, Walk-Out Access

Cooling: Window Unit(s)

Interior Features: Other, Built-in